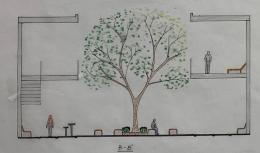

## TREE TOP CAFE AND LOUNGE 2ND FLOOR SECTION/ ELEVATION A-A' LED FLOOR L BAR SE L CAFE WINDOW THE CENTER STAIR IF & WOOD SEATING PLANTER SCRIM 1ST FLOOR SCRIM SCRIM

STUDENT:

LANDSCAPE DESIGN I

INSTRUCTOR: STEVEN CHAVEZ, PLA

UCLA COURT YARP OF

245 CHARLES YOUNG DRE LOS ANGELES, CA. 90024

FINAL SITE PLAN

SCALE: V4' = 1'-0"