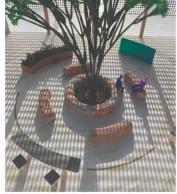

SECTION / ELEVATION PERSPECTIVE

SCALE: 3/16" = 1'-0"

LD1 MODEL PHOTOS UCLA COURTYARD OF THEATERS AT MACGOWAN HALL ANNA ASNIS, FALL 2020