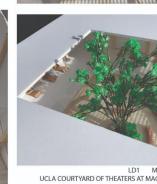

SECTION / ELEVATION PERSPECTIVE

SCALE: 3/16" = 1'-0"

LD1 MODEL PHOTOS UCLA COURTYARD OF THEATERS AT MACGOWAN HALL ANNA ASNIS, FALL 2020