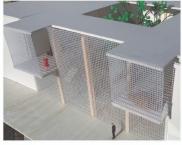

SECTION / ELEVATION PERSPECTIVE

SCALE: 3/16" = 1'-0"

LD1 MODEL PHOTOS UCLA COURTYARD OF THEATERS AT MACGOWAN HALL ANNA ASNIS, FALL 2020