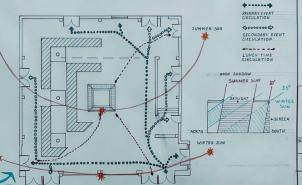

# UCLA COURTYARD OF THEATERS AT MACGOVAN HALL

UCLA EXTENSION, LANDSCAPE DESIGN 1, FALL 2020 STUDENT: ANNA ASNIS INSTRUCTOR: STEVEN CHAVES, PLA





DRIGINAL DESIGN. C. 1960



ENTRANCE SCREEN & DOORS. SCULPTURE



N VIEW FROM ENTRANCE, TICKET BOOTH

TREES LOOKING FOR LIGHT.









THEATER STUDENT LUNCH, USE OF SPACE



THEATER FACULTY LUNCH - USE OF SPACE. NW CORNER DESIGN SHOWCASE EVENT - USE OF SPACE. ENTRANCE



THEATER EVENT SELFIE IN FRONT OF THE POSTER



STUDENT: ANNA ASNIS COURSE: CANDSCAPE DESIGN 1 INSTRUCTOR STEVEN CHAVEZ PLA









#### SITE ANALYSIS



#### LEGEND



SCALE: 1/8" = 1'-0"















#### SITE CONSTRAINTS



TALL WALLS

DAYLIGHT SOURCE

SO LOW POINT AND WATER DRAINAGE





ACOUSTIC PANELS





STACKABLE FURNITURE





WATER CISTERN

#### SITE OPPORTUNITIES







WATER CISTERN

MOVABLE FURNITURE



STUDENT: ANNA ASNIS COURSE: LANDSCAPE DESIGN I INSTRUCTOR: STEVEN CHAVEZ , PLA

UCLA COURT YARD OF THEATERS AT MACGOVAN HALL 245 CHARLES E YOUNG DR.E. LOS ANGELES, CA 90024

SITE CONSTRAINTS

Parlament P

2 OF 7

L2







## TREE TOP CAFE AND LOUNGE PLANTER-BENCH SECTION/ ELEVATION A-A' LED FLOOR LIGHTS ELEVATOR BAR SEATING COUNTER & CAFE WINDOW BENCH-TREE AT THE CENTER STAIRCASE -CONCRETE & WOOD SEATING - 2' TALL PLANTER 1ST FLOOR

STUDENT: ANNA ASNIS

LANDSCAPE DESIGN I

INSTRUCTOR: STEVEN CHAVEZ, PLA

UCLA COURT YARD OF