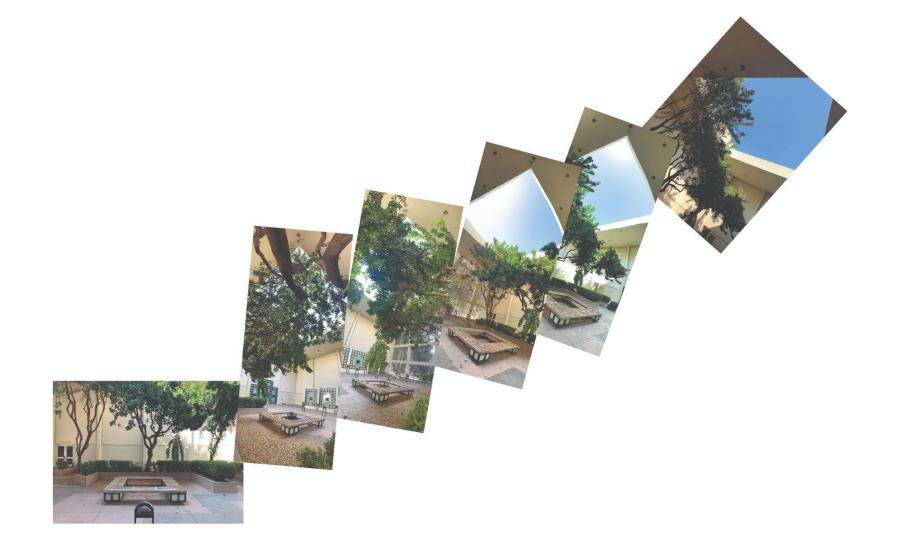

# UCLA COURTYARD OF THEATERS AT MACGOVAN HALL

UCLA EXTENSION, LANDSCAPE DESIGN 1, FALL 2020 STUDENT: ANNA ASNIS INSTRUCTOR: STEVEN CHAVES, PLA

DRIGINAL DESIGN. C. 1960

ENTRANCE SCREEN & DOORS. SCULPTURE

N VIEW FROM ENTRANCE, TICKET BOOTH

TREES LOOKING FOR LIGHT.

THEATER STUDENT LUNCH, USE OF SPACE

THEATER FACULTY LUNCH - USE OF SPACE. NW CORNER DESIGN SHOWCASE EVENT - USE OF SPACE. ENTRANCE

THEATER EVENT SELFIE IN FRONT OF THE POSTER

STUDENT: ANNA ASNIS COURSE: CANDSCAPE DESIGN 1 INSTRUCTOR STEVEN CHAVEZ PLA