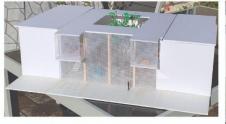

SECTION / ELEVATION PERSPECTIVE

SCALE: 3/16" = 1'-0"

LD1 MODEL PHOTOS UCLA COURTYARD OF THEATERS AT MACGOWAN HALL ANNA ASNIS, FALL 2020