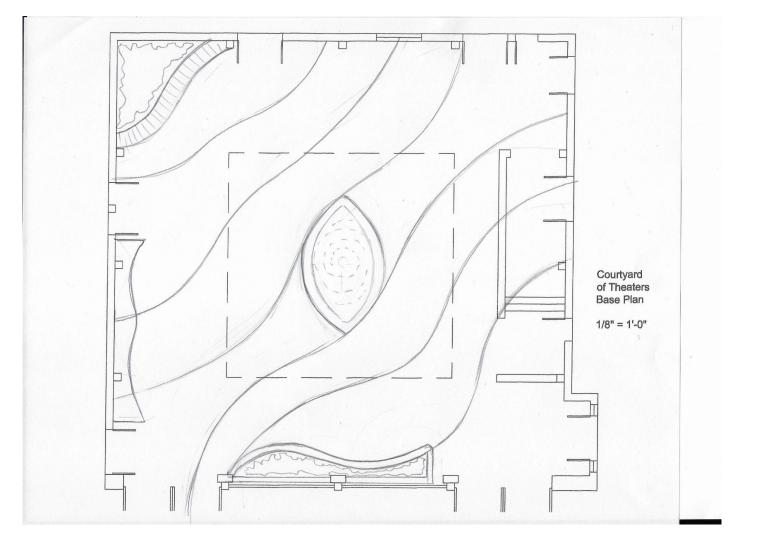

FOR LIGHT.









THEATER STUDENT LUNCH, USE OF SPACE



THEATER FACULTY LUNCH - USE OF SPACE. NW CORNER DESIGN SHOWCASE EVENT - USE OF SPACE. ENTRANCE



THEATER EVENT SELFIE IN FRONT OF THE POSTER



STUDENT: ANNA ASNIS COURSE: CANDSCAPE DESIGN 1 INSTRUCTOR STEVEN CHAVEZ PLA









#### SITE ANALYSIS



#### LEGEND



SCALE: 1/8" = 1'-0"















#### SITE CONSTRAINTS



TALL WALLS

DAYLIGHT SOURCE

SO LOW POINT AND WATER DRAINAGE





ACOUSTIC PANELS





STACKABLE FURNITURE





WATER CISTERN

#### SITE OPPORTUNITIES







WATER CISTERN

MOVABLE FURNITURE



STUDENT: ANNA ASNIS COURSE: LANDSCAPE DESIGN I INSTRUCTOR: STEVEN CHAVEZ , PLA

UCLA COURT YARD OF THEATERS AT MACGOVAN HALL 245 CHARLES E YOUNG DR.E. LOS ANGELES, CA 90024

SITE CONSTRAINTS

Parlament P

2 OF 7

L2







## TREE TOP CAFE AND LOUNGE PLANTER-BENCH SECTION/ ELEVATION A-A' LED FLOOR LIGHTS ELEVATOR BAR SEATING COUNTER & CAFE WINDOW BENCH-TREE AT THE CENTER STAIRCASE -CONCRETE & WOOD SEATING - 2' TALL PLANTER 1ST FLOOR

STUDENT: ANNA ASNIS

LANDSCAPE DESIGN I

INSTRUCTOR: STEVEN CHAVEZ, PLA

UCLA COURT YARD OF TEATERS AT MACGOVAN

245 CHARLES YOUNG DRE LOS ANGELES, CA . 90024

FINAL SITE PLAN



DESIGN STATEMENT

THUD MAIN CRICIAL DESIGN ELEMENTS ARE OFFT CEILUR. ELEMENTS ARE OFFT CEILUR. ELEMENTS ARE OFFT CEILUR. ADDITION OF THE SECRET PROPERTY OF THE SECRET PROPERTY OF THE SECRET PROPERTY OF THE PR

SCALE: V4'= 1'-0"



## TREE TOP CAFE AND LOUNGE 2ND FLOOR SECTION/ ELEVATION A-A' LED FLOOR L BAR SE L CAFE WINDOW THE CENTER STAIR IF & WOOD SEATING PLANTER SCRIM 1ST FLOOR SCRIM SCRIM

STUD