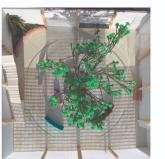

SECTION / ELEVATION PERSPECTIVE

SCALE: 3/16" = 1'-0"

LD1 MODEL PHOTOS UCLA COURTYARD OF THEATERS AT MACGOWAN HALL ANNA ASNIS, FALL 2020