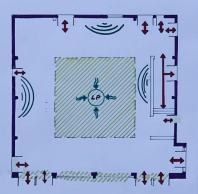

#### SITE ANALYSIS

#### LEGEND

SCALE: 1/8" = 1'-0"

#### SITE CONSTRAINTS

TALL WALLS

DAYLIGHT SOURCE

SO LOW POINT AND WATER DRAINAGE

ACOUSTIC PANELS

STACKABLE FURNITURE

WATER CISTERN

#### SITE OPPORTUNITIES

WATER CISTERN

MOVABLE FURNITURE

STUDENT: ANNA ASNIS COURSE: LANDSCAPE DESIGN I INSTRUCTOR: STEVEN CHAVEZ , PLA

UCLA COURT YARD OF THEATERS AT MACGOVAN HALL 245 CHARLES E YOUNG DR.E. LOS ANGELES, CA 90024

SITE CONSTRAINTS

Parlament P

2 OF 7

L2