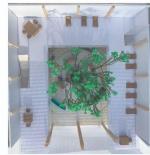

SECTION / ELEVATION PERSPECTIVE

SCALE: 3/16" = 1'-0"

LD1 MODEL PHOTOS UCLA COURTYARD OF THEATERS AT MACGOWAN HALL ANNA ASNIS, FALL 2020