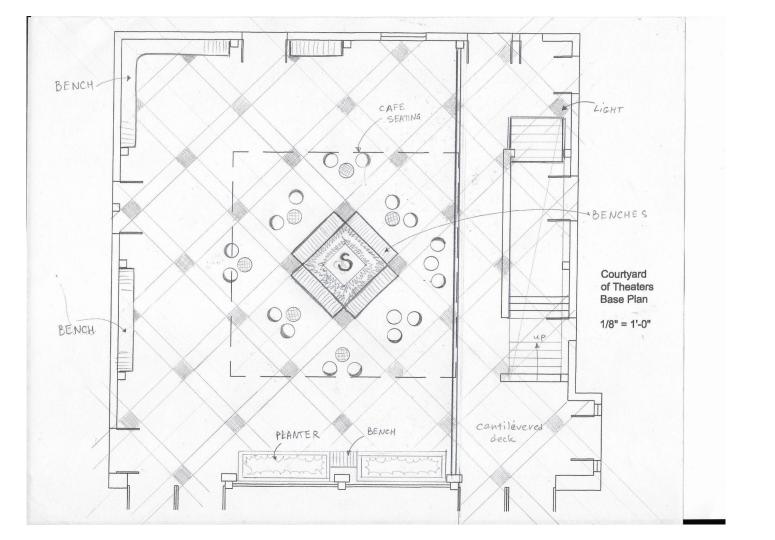

STUDENT: ANNA ASNIS

LANDSCAPE DESIGN I

INSTRUCTOR: STEVEN CHAVEZ, PLA

UCLA COURT YARD OF TEATERS AT MACGOVAN

245 CHARLES YOUNG DRE LOS ANGELES, CA . 90024

FINAL SITE PLAN

DESIGN STATEMENT

THUD MAIN CRICIAL DESIGN ELEMENTS ARE OFFT CEILUR. ELEMENTS ARE OFFT CEILUR. ELEMENTS ARE OFFT CEILUR. ADDITION OF THE SECRET PROPERTY OF THE SECRET PROPERTY OF THE SECRET PROPERTY OF THE PR

SCALE: V4'= 1'-0"

UCLA COURT YARP OF

245 CHARLES YOUNG DRE LOS ANGELES, CA. 90024

FINAL SITE PLAN

SCALE: V4' = 1'-0"