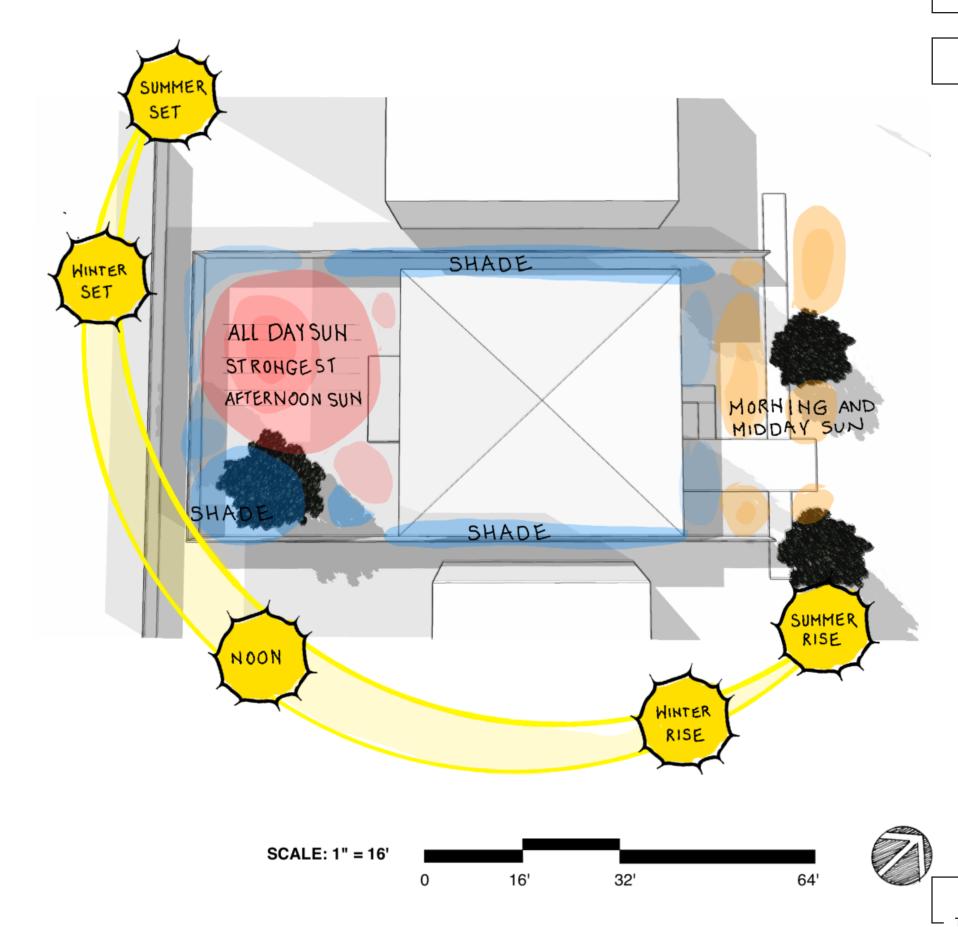

## SUN STUDY

- SUNSET ZONE 24
- TALLER BUILDINGS FLANK EACH SIDE OF HOME CREATING SHADE ON THE SIDE YARDS (SUN IN MIDDAY)
- MORNING SUN STRONGEST IN FRONT
- ALL DAY SUN IN BACKYARD AWAY FROM
   EXISTING OAK
- MID DAY SANTA MONICA SUN CREATES
   FAVORITE CONDITIONS THROUGHOUT THE
   FRONT AND BACK YARD.