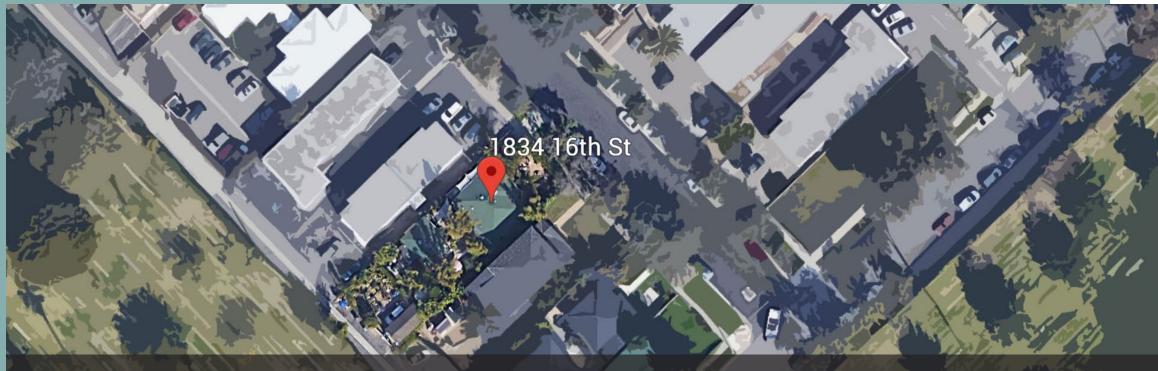

## SITE ANALYSIS

## SUN STUDY

- SUNSET ZONE 24
- TALLER BUILDINGS FLANK EACH SIDE OF HOME CREATING SHADE ON THE SIDE YARDS (SUN IN MIDDAY)
- MORNING SUN STRONGEST IN FRONT
- ALL DAY SUN IN BACKYARD AWAY FROM
   EXISTING OAK
- MID DAY SANTA MONICA SUN CREATES
   FAVORITE CONDITIONS THROUGHOUT THE
   FRONT AND BACK YARD.