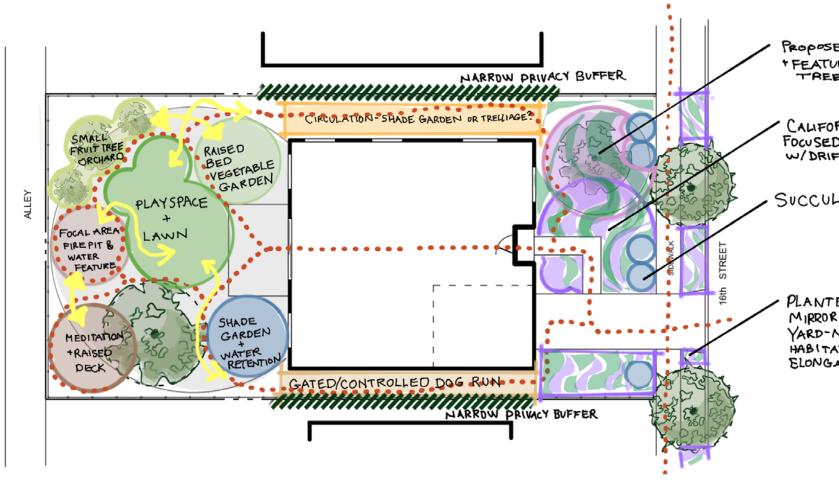

#### **RESIDENTIAL PLANTING PLAN**

└── TIMOTHY HAYWARD • LD5 • DAVIS • SPRING 2021 ──

|                                                                                                | • • • • • • CIRCULATION                                                                                                                                                                                                                                                                                                                                                                                                                                                                                                |
|------------------------------------------------------------------------------------------------|------------------------------------------------------------------------------------------------------------------------------------------------------------------------------------------------------------------------------------------------------------------------------------------------------------------------------------------------------------------------------------------------------------------------------------------------------------------------------------------------------------------------|
| D MOUND<br>SE SPECIMEN<br>NIA NATIVE/SUCCULENT<br>GARDEN<br>T MASSES OF GRASSES<br>ENT ACCENTS | <ul> <li>DESIGN PROGRAM</li> <li>Client is a 35 yr. old<br/>couple with an 8 year<br/>old daughter and a dog<br/>(Dachshund)</li> <li>Play space for daughter &amp;<br/>dog. Lawn may not exceed<br/>25% of total landscape<br/>area.</li> <li>Kitchen garden plot.</li> <li>Shade garden Seasonal<br/>interest</li> <li>Pollinator &amp; wildlife<br/>friendly planting where<br/>appropriate</li> <li>Screening as required -<br/>framing of views where<br/>appropriate</li> <li>Quiet space for parents</li> </ul> |
| D PARKWAY<br>NG FRONT<br>JAXIMIZING<br>TVALVE +<br>TING YARD                                   | to read, meditate and<br>practice yoga<br>• Water retention /<br>infiltration area                                                                                                                                                                                                                                                                                                                                                                                                                                     |
|                                                                                                |                                                                                                                                                                                                                                                                                                                                                                                                                                                                                                                        |