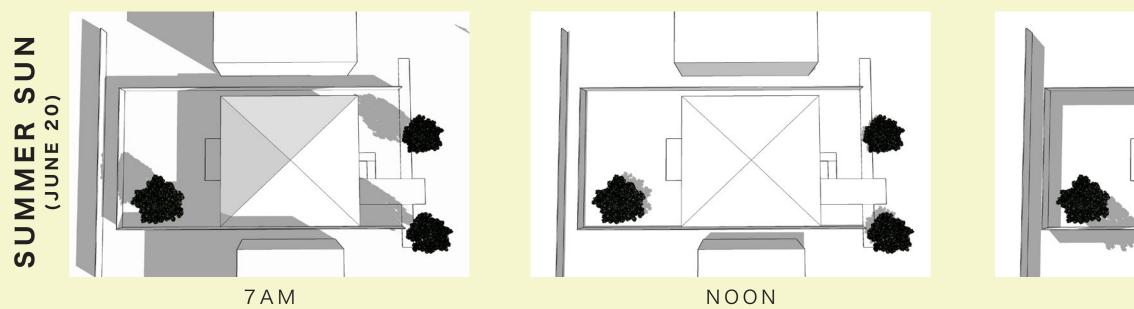

## SUN STUDY

- SUNSET ZONE 24
- TALLER BUILDINGS FLANK EACH SIDE OF HOME CREATING SHADE ON THE SIDE YARDS (SUN IN MIDDAY)
- MORNING SUN STRONGEST IN FRONT
- ALL DAY SUN IN BACKYARD AWAY FROM
   EXISTING OAK
- MID DAY SANTA MONICA SUN CREATES
   FAVORITE CONDITIONS THROUGHOUT THE
   FRONT AND BACK YARD.