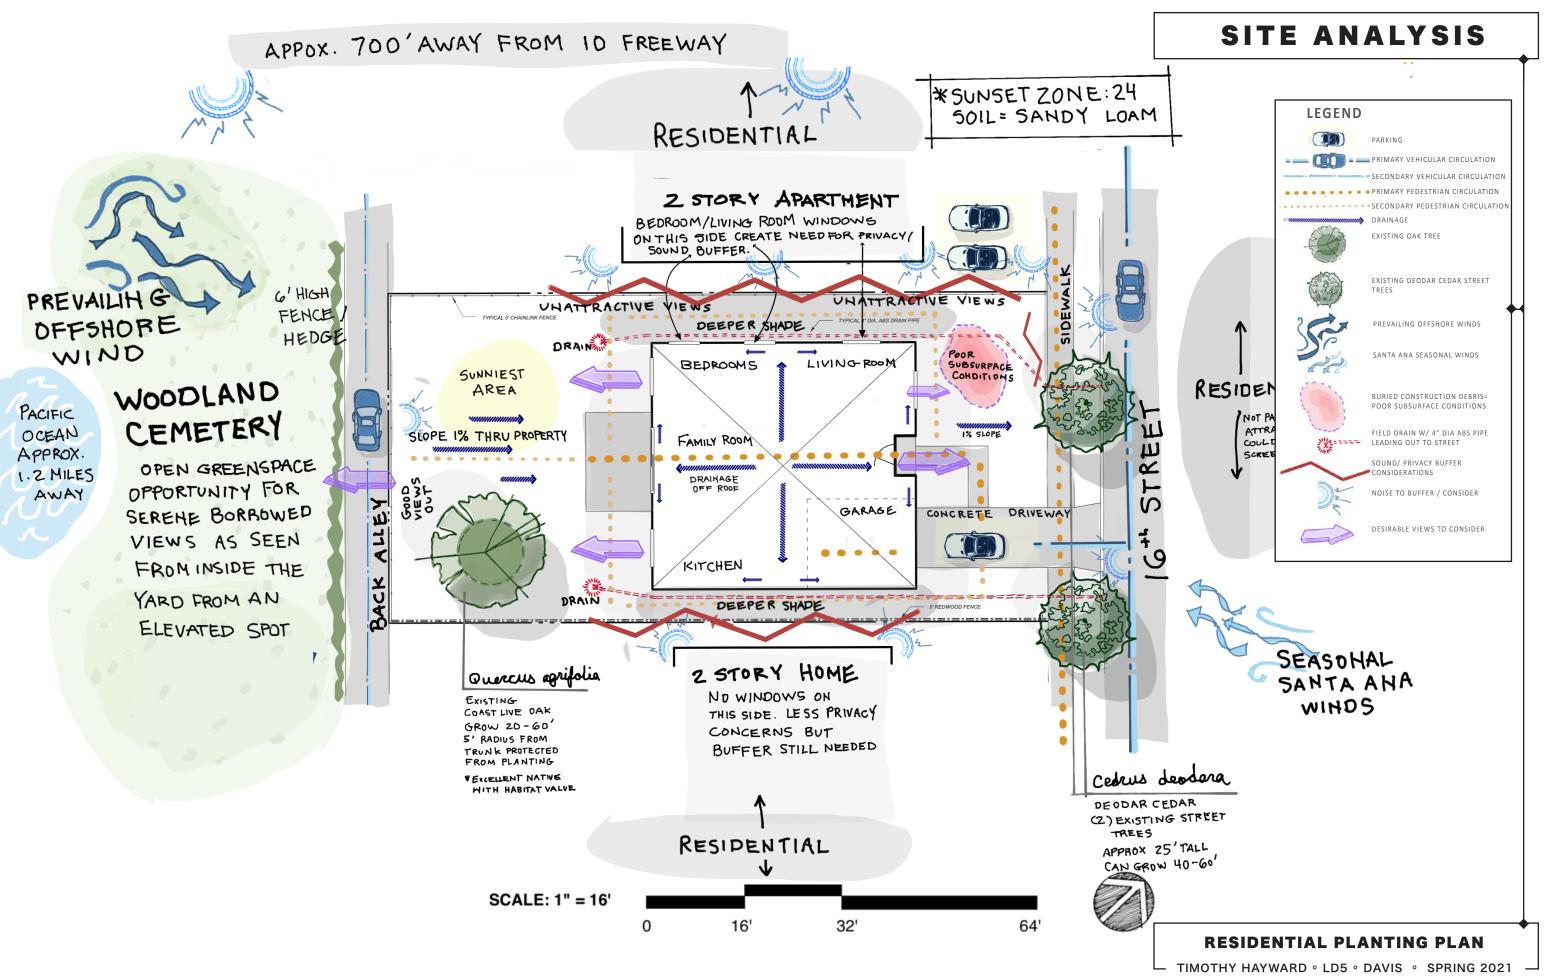

# RESIDENTIAL PLANTING PLAN ASSIGNMENT #1

L TIMOTHY HAYWARD • LD5 • DAVIS • SPRING 2021















## SITE ANALYSIS

## SUN STUDY

- SUNSET ZONE 24
- TALLER BUILDINGS FLANK EACH SIDE OF HOME CREATING SHADE ON THE SIDE YARDS (SUN IN MIDDAY)
- MORNING SUN STRONGEST IN FRONT
- ALL DAY SUN IN BACKYARD AWAY FROM
   EXISTING OAK
- MID DAY SANTA MONICA SUN CREATES
   FAVORITE CONDITIONS THROUGHOUT THE
   FRONT AND BACK YARD.

#### **RESIDENTIAL PLANTING PLAN**

└── TIMOTHY HAYWARD • LD5 • DAVIS • SPRING 2021 ──







|                                                                                                | • • • • • • CIRCULATION                                                                                                                                                                                                                                                                                                                                                                                                                                                                                                |
|------------------------------------------------------------------------------------------------|--------------------------------------------------------------------------------------------