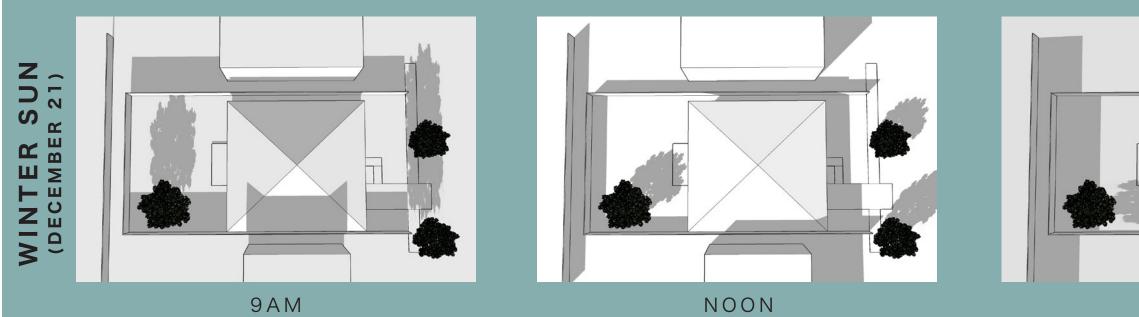

## SUN STUDY

- SUNSET ZONE 24
- TALLER BUILDINGS FLANK EACH SIDE OF HOME CREATING SHADE ON THE SIDE YARDS (SUN IN MIDDAY)
- MORNING SUN STRONGEST IN FRONT
- ALL DAY SUN IN BACKYARD AWAY FROM
   EXISTING OAK
- MID DAY SANTA MONICA SUN CREATES
   FAVORITE CONDITIONS THROUGHOUT THE
   FRONT AND BACK YARD.