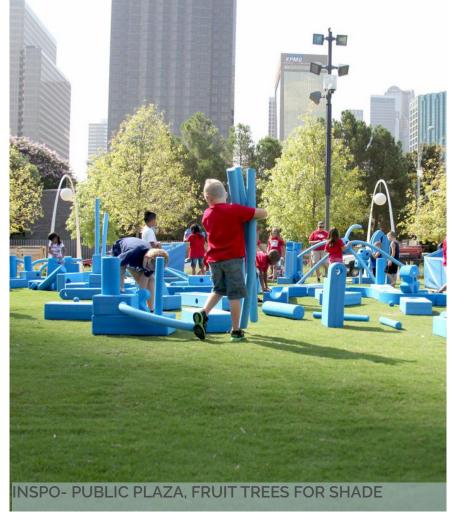

## **PRECEDENTS**

**CATALOGUE OF THEMATIC IDEAS** 

## References that influenced the design

PLAYGROUND PASSAGEWAY Structures, games and other elements turn the space into an adventure for both children and adults. A safe, fun, open air playground!

**ACTIVE PASSAGEWAY** The protected but open space of the passageway becomes the perfect place for a cool and well ventilated gym, a training track, etc.