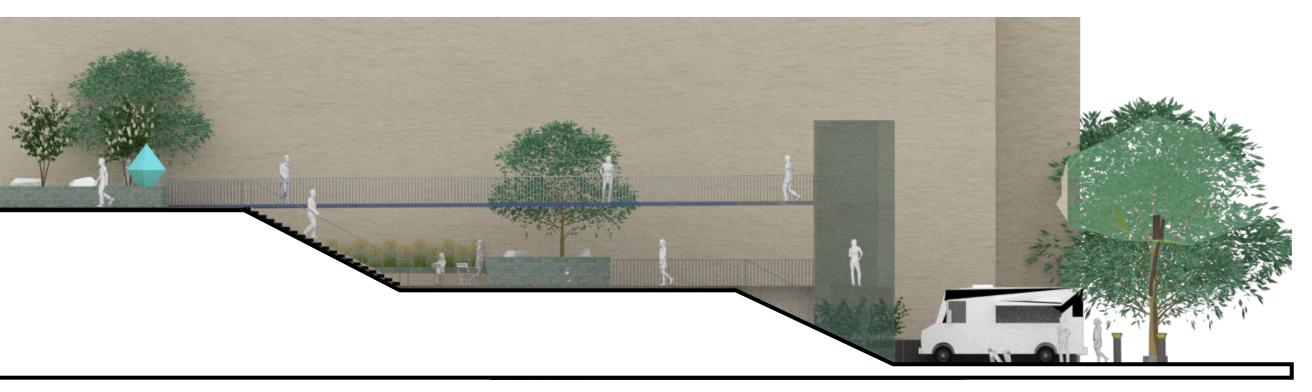

# FINAL DESIGN- GRAND ARTS GATEWAY

MATERIAL STUDY B

**INTERACTIVE ART** 

**CEILING PLANE ALTERATIONS** 

LONG VIEW CORRIDORS

SECTION A-A

# FINAL DESIGN- SUNKEN PLAZA

**MEETING AREA FOOD AND BEVERAGE** REFLECTION, PEOPLE WATCHING PLAN VIEW 7 NTS UP AND DOWN HABITAT, ORANGE TREES AND BEES

LONG PERMEABLE PAVERS

# FINAL DESIGN- CAL COORIDOR

PLAN VIEW 7 NTS

PERSPECTIVE A

SECTION A-A

**ROTATING SCULPTURES** 

**PLAYFUL EXVIRONMENT** 

**URBAN FOREST** 

**IMPROVED BUS STOP** 

WATER FEATURES, SENSORY TRIGGERS

# **FINAL DESIGN- ANGELS LIFT**

**INVITING** 

WAYFINDING

**POCKET PARK** 

**ACCESSIBLE** 

**ROTATING WALL ART** 

WATER AND REFLECTION

**ELEVATION A-A** 

PERSPECTIVE A