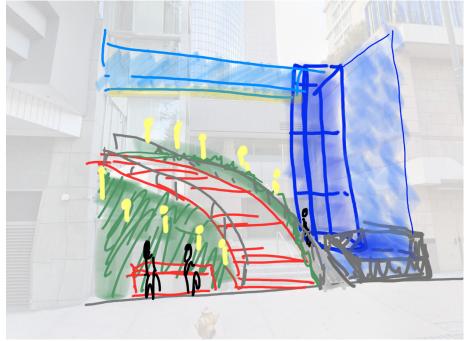

# FINAL DESIGN- GRAND ARTS GATEWAY

MATERIAL STUDY B

**INTERACTIVE ART** 

**CEILING PLANE ALTERATIONS** 

LONG VIEW CORRIDORS

SECTION A-A