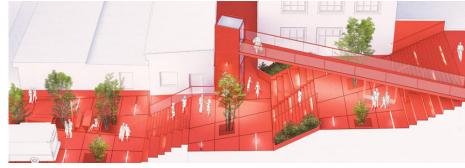

## INTERACTIVE CONNECTIONS-Stairs on Śliska Street by arch\_it studio

Offering a design that allows for new functions and new opportunities while becoming access-