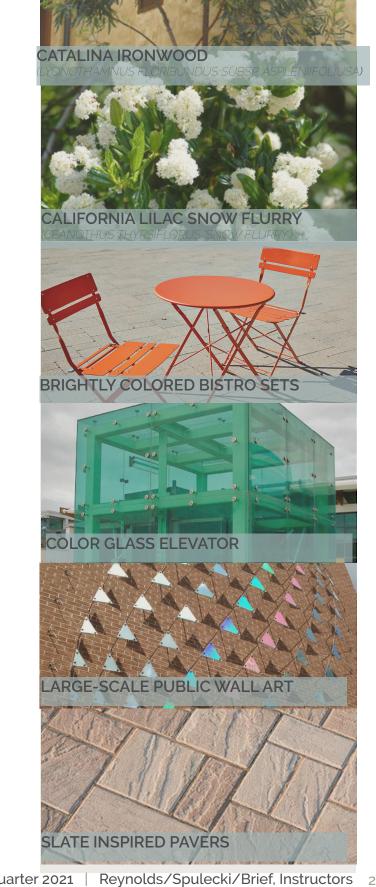

# FINAL DESIGN- GRAND ARTS GATEWAY

MATERIAL STUDY B

**INTERACTIVE ART** 

**CEILING PLANE ALTERATIONS** 

LONG VIEW CORRIDORS

SECTION A-A

# FINAL DESIGN- SUNKEN PLAZA

**MEETING AREA FOOD AND BEVERAGE** REFLECTION, PEOPLE WATCHING PLAN VIEW 7 NTS UP AND DOWN HABITAT, ORANGE TREES AND BEES

LONG PERMEABLE PAVERS

# FINAL DESIGN- CAL COORIDOR

PLAN VIEW 7 NTS

PERSPECTIVE A

SECTION A-A

**ROTATING SCULPTURES** 

**PLAYFUL EXVIRONMENT** 

**URBAN FOREST** 

**IMPROVED BUS STOP** 

# **FINAL DESIGN- ANGELS LIFT**

**INVITING** 

WAYFINDING

**POCKET PARK** 

**ACCESSIBLE** 

**ROTATING WALL ART** 

WATER AND REFLECTION

**ELEVATION A-A** 