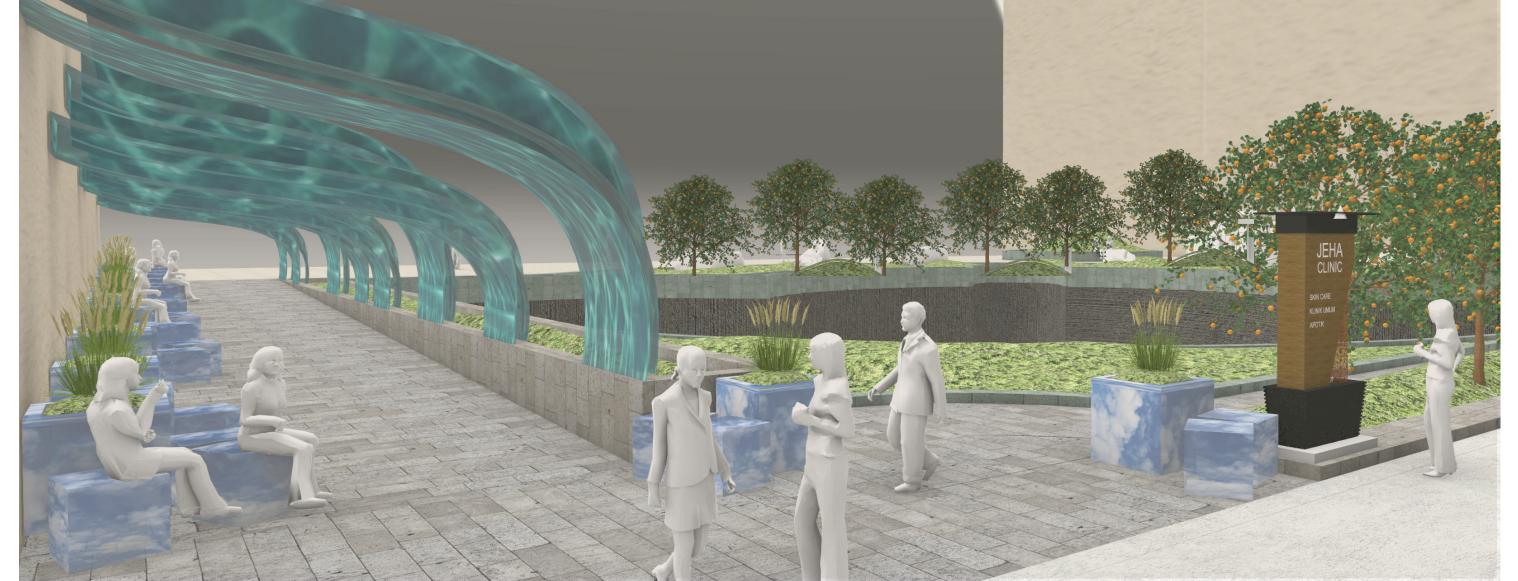

# FINAL DESIGN- CAL COORIDOR

PLAN VIEW 7 NTS

PERSPECTIVE A

SECTION A-A

**ROTATING SCULPTURES** 

**PLAYFUL EXVIRONMENT** 

**URBAN FOREST** 

**IMPROVED BUS STOP** 

WATER FEATURES, SENSORY TRIGGERS