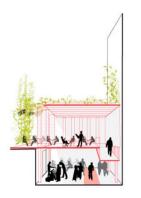

# FINAL DESIGN- SUNKEN PLAZA

**MEETING AREA FOOD AND BEVERAGE** REFLECTION, PEOPLE WATCHING PLAN VIEW 7 NTS UP AND DOWN HABITAT, ORANGE TREES AND BEES

LONG PERMEABLE PAVERS