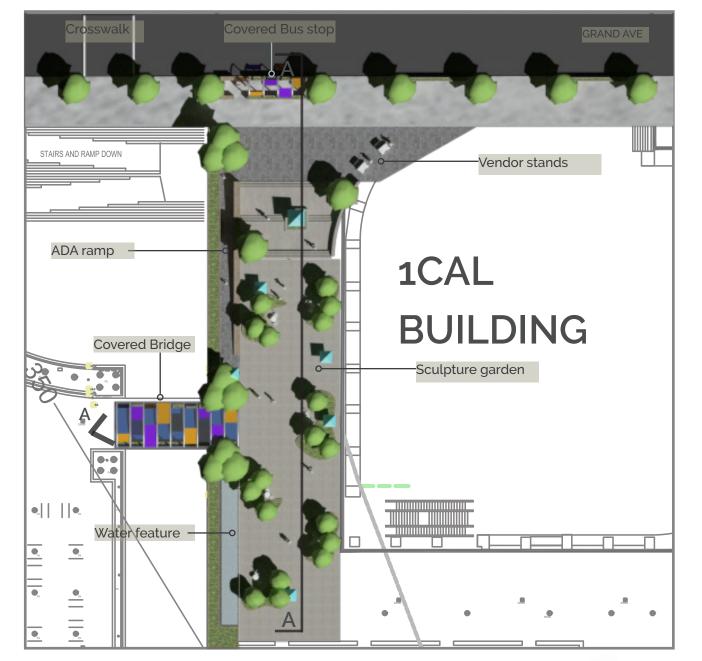

# FINAL DESIGN- CAL COORIDOR

PLAN VIEW 7 NTS

PERSPECTIVE A

SECTION A-A

**ROTATING SCULPTURES** 

**PLAYFUL EXVIRONMENT** 

**URBAN FOREST** 

**IMPROVED BUS STOP** 

WATER FEATURES, SENSORY TRIGGERS