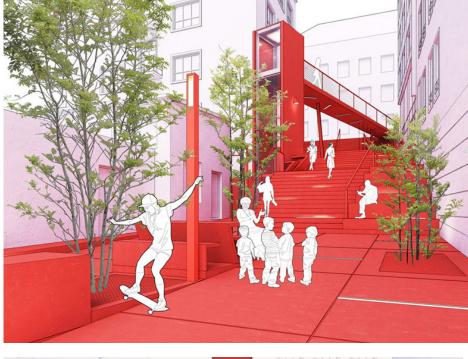

## INTERACTIVE CONNECTIONS-Stairs on Śliska Street by arch\_it studio

Offering a design that allows for new functions and new opportunities while becoming access-