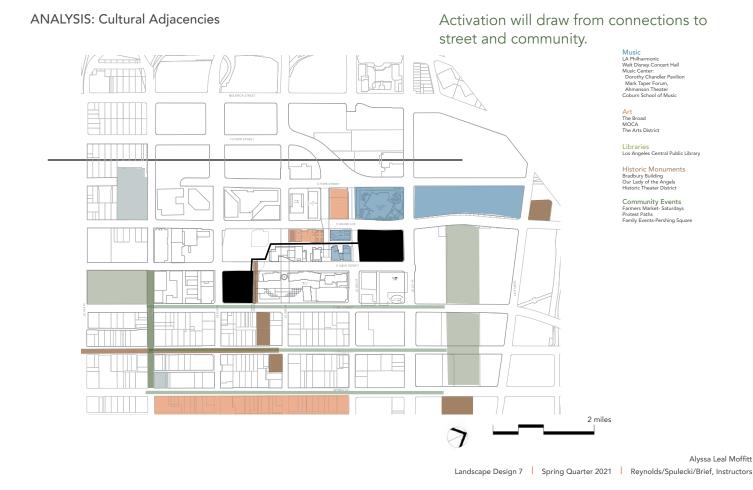

## **SITE ANALYSIS**

Key components from the Group Site Analysis that influenced my designsee appendix for full site analysis

- "Lack of aesthetic pedestrian gateways"
- Improve pedestrian connection
- Enhance bus stops
- Add drop-off points
- · Include ADA access
- · Adjust stair design

- Activate connections from street and community
- Emphasis on Art
- Consider community events
- Improve cultural relationships