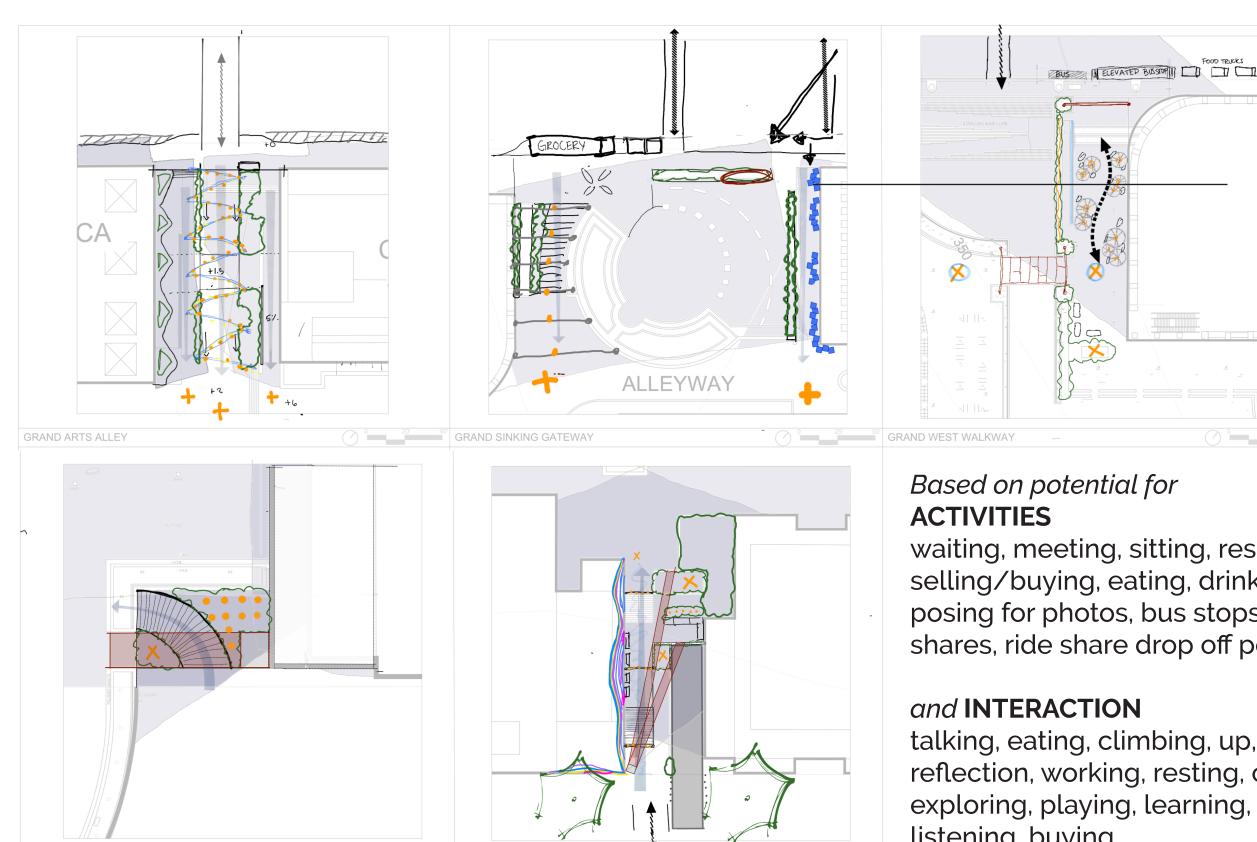

# Based on potential for

waiting, meeting, sitting, resting, selling/buying, eating, drinking, posing for photos, bus stops, bike shares, ride share drop off points

### and INTERACTION

talking, eating, climbing, up, down, reflection, working, resting, calling, exploring, playing, learning, listening, buying

# **DESIGN DEVELOPMENT STUDIES**

**STUDIES** of moments that **MARK THE ARRIVAL** for the new plaza and the social, cultural, and practical activities associated with it. Consider interactive art, landscape, accessability.