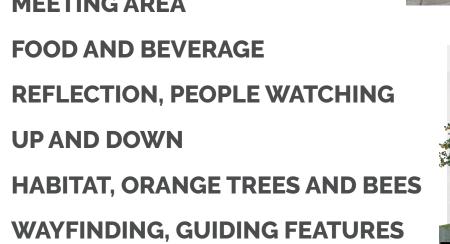

# FINAL DESIGN- SUNKEN PLAZA

**MEETING AREA FOOD AND BEVERAGE** REFLECTION, PEOPLE WATCHING PLAN VIEW 7 NTS UP AND DOWN HABITAT, ORANGE TREES AND BEES

LONG PERMEABLE PAVERS