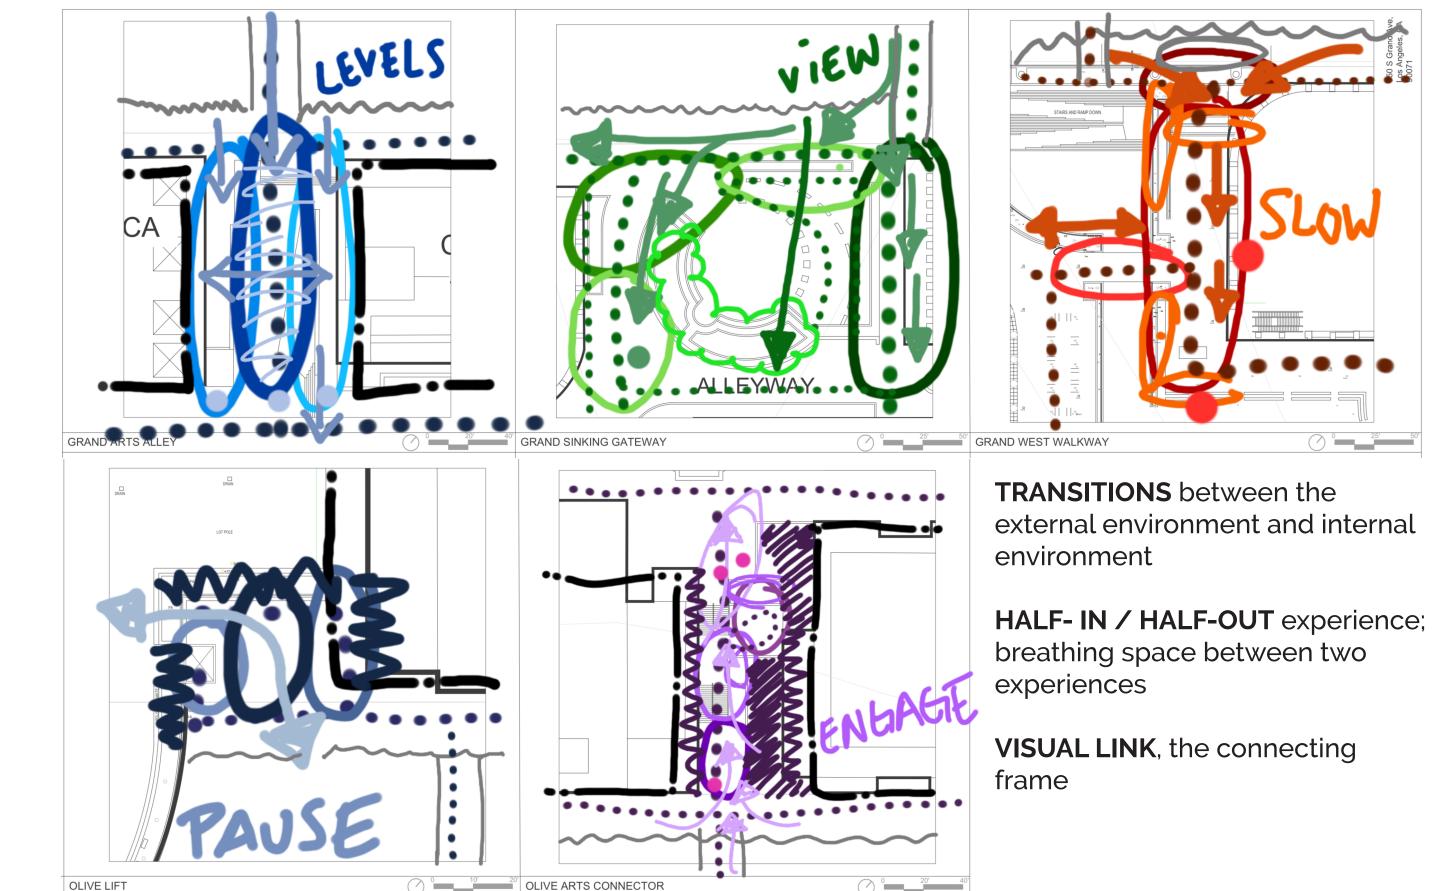

### FOR THE THRESHOLDS

Thresholds are spatial components of the landscape which provide for integrated, subtle and complex transitions through the landscape.

...'Knit' the fabric of landscape together."

...Spaces to mark the arrival and the social, cultural, and practical activities associated with this.

...."Unofficial" or "unmanaged" places that are adopted by the community for specific recreational or social uses.

CATHERINE DEE, FORM AND FABRIC IN LANDSCAPE ARCHITECTURE

GOALS AND BIG IDEA

INCLUSIVE
INTERACTIVE
INVIGORATING
INVOLVING

IMMERSIVE
INVITING
INSIDE-OUT
IMPRESSIVE