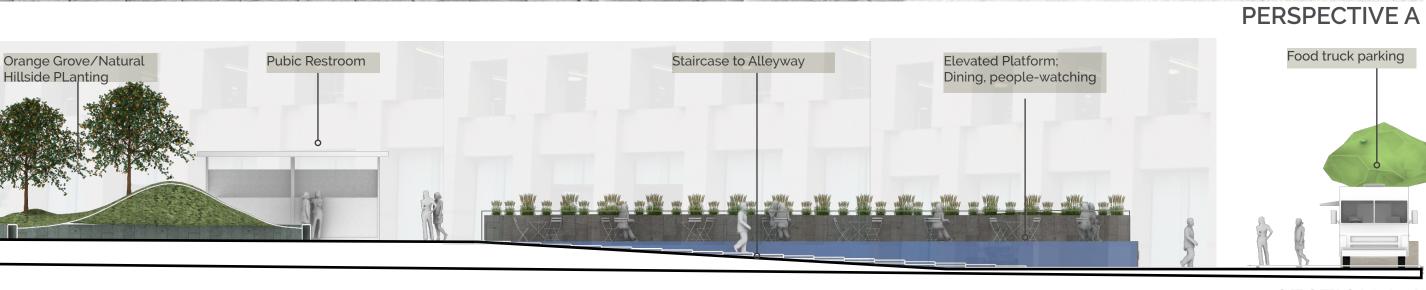

# FINAL DESIGN- CAL COORIDOR

PLAN VIEW 7 NTS

PERSPECTIVE A

SECTION A-A

**ROTATING SCULPTURES** 

**PLAYFUL EXVIRONMENT** 

**URBAN FOREST** 

**IMPROVED BUS STOP** 

WATER FEATURES, SENSORY TRIGGERS