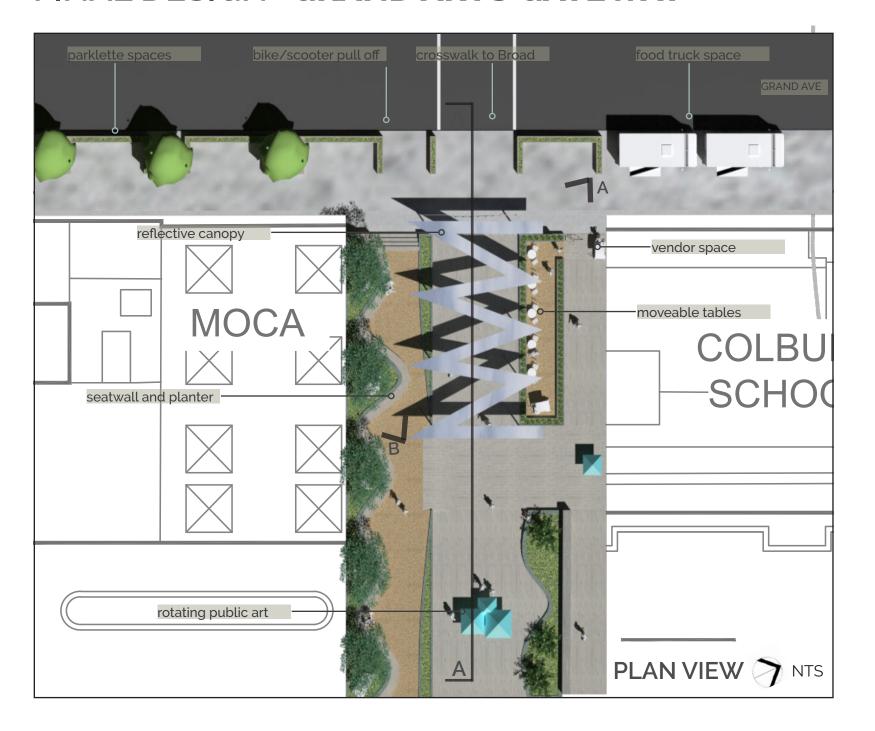

# FINAL DESIGN- GRAND ARTS GATEWAY

MATERIAL STUDY B

**INTERACTIVE ART** 

**CEILING PLANE ALTERATIONS** 

LONG VIEW CORRIDORS

SECTION A-A