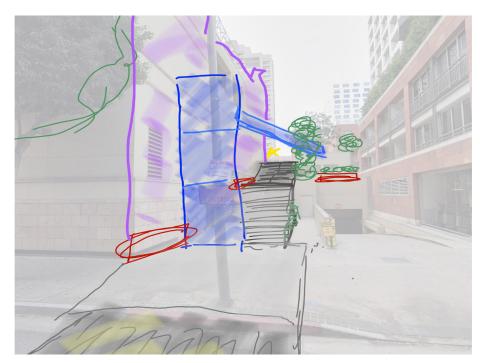

# **FINAL DESIGN- ANGELS LIFT**

**INVITING** 

WAYFINDING

**POCKET PARK** 

**ACCESSIBLE** 

**ROTATING WALL ART** 

WATER AND REFLECTION

**ELEVATION A-A** 

PERSPECTIVE A