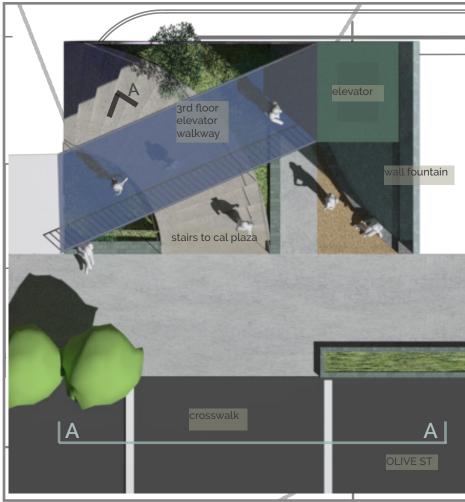

# **FINAL DESIGN- ANGELS LIFT**

**INVITING** 

WAYFINDING

**POCKET PARK** 

**ACCESSIBLE** 

**ROTATING WALL ART** 

WATER AND REFLECTION

**ELEVATION A-A** 

PERSPECTIVE A