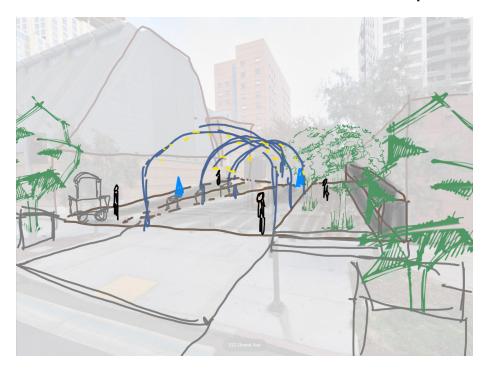

# FINAL DESIGN- GRAND ARTS GATEWAY

MATERIAL STUDY B

**INTERACTIVE ART** 

**CEILING PLANE ALTERATIONS** 

LONG VIEW CORRIDORS

SECTION A-A

# FINAL DESIGN- SUNKEN PLAZA

**MEETING AREA FOOD AND BEVERAGE** REFLECTION, PEOPLE WATCHING PLAN VIEW 7 NTS UP AND DOWN HABITAT, ORANGE TREES AND BEES

LONG PERMEABLE PAVERS

# FINAL DESIGN- CAL COORIDOR

PLAN VIEW 7 NTS

PERSPECTIVE A

SECTION A-A

**ROTATING SCULPTURES** 

**PLAYFUL EXVIRONMENT** 

**URBAN FOREST** 

**IMPROVED BUS STOP** 