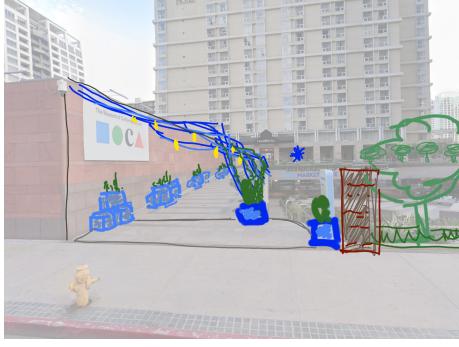

# FINAL DESIGN- GRAND ARTS GATEWAY

MATERIAL STUDY B

**INTERACTIVE ART** 

**CEILING PLANE ALTERATIONS** 

LONG VIEW CORRIDORS

SECTION A-A

# FINAL DESIGN- SUNKEN PLAZA

**MEETING AREA FOOD AND BEVERAGE** REFLECTION, PEOPLE WATCHING PLAN VIEW 7 NTS UP AND DOWN HABITAT, ORANGE TREES AND BEES

LONG PERMEABLE PAVERS

# FINAL DESIGN- CAL COORIDOR

PLAN VIEW 7 NTS

PERSPECTIVE A

SECTION A-A

**ROTATING SCULPTURES** 

**PLAYFUL EXVIRONMENT** 

**URBAN FOREST** 

**IMPROVED BUS STOP** 