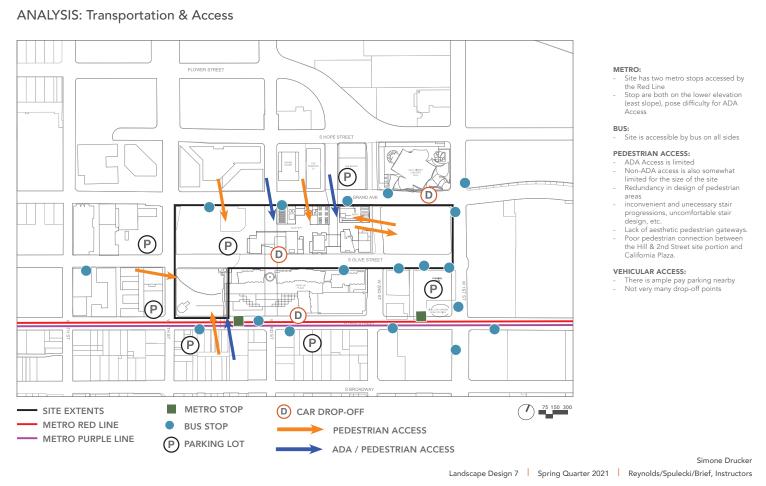

## **SITE ANALYSIS**

Key components from the Group Site Analysis that influenced my designsee appendix for full site analysis

- "Lack of aesthetic pedestrian gateways"
- Improve pedestrian connection
- Enhance bus stops
- Add drop-off points
- · Include ADA access
- · Adjust stair design

- Activate connections from street and community
- Emphasis on Art
- Consider community events
- Improve cultural relationships