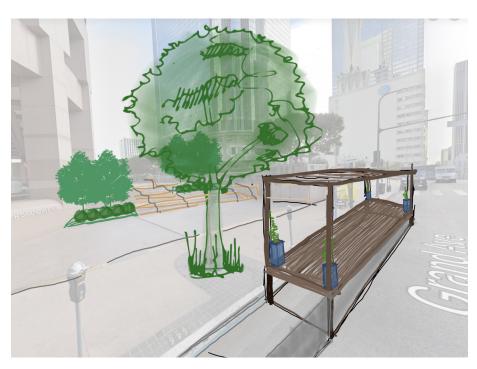

# FINAL DESIGN- SUNKEN PLAZA

**MEETING AREA FOOD AND BEVERAGE** REFLECTION, PEOPLE WATCHING PLAN VIEW 7 NTS UP AND DOWN HABITAT, ORANGE TREES AND BEES

LONG PERMEABLE PAVERS

# FINAL DESIGN- CAL COORIDOR

PLAN VIEW 7 NTS

PERSPECTIVE A

SECTION A-A

**ROTATING SCULPTURES** 

**PLAYFUL EXVIRONMENT** 

**URBAN FOREST** 

**IMPROVED BUS STOP** 

WATER FEATURES, SENSORY TRIGGERS