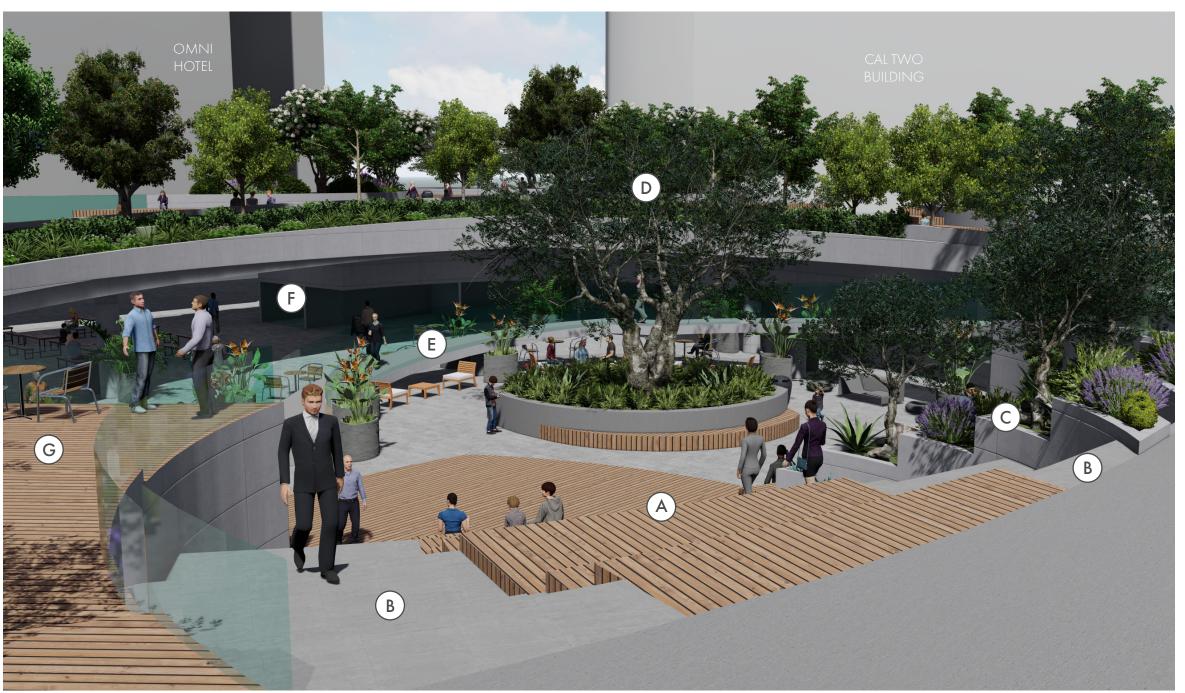

VIEW OF CAL MARKETPLACE ENTRANCE FROM GRAND AVE

KEY MAP

- A Wood Deck Amphitheater Seating
- B Concrete Steps
- C Terraced Garden
- D Focal Feature
- E ADA Curved Ramp
- (F) Marketplace Restaurants
- G Observation Deck

VIEW OF ENTRY TO LOWER MARKETPLACE COURTYARD

S GRAND AVE

B

CAL TWO
BUILDING

OMNI
HOTEL

NTS

KEY MAP

- (A) Fruit Trees in Raised Planters
- (B) Observation Deck
- Wood Deck with Amphitheater Seating Area
- (D) Terraced Garden
- **E**) Focal Feature Tree
- F Dining and Seating Area
- G ADA Curved Ramp