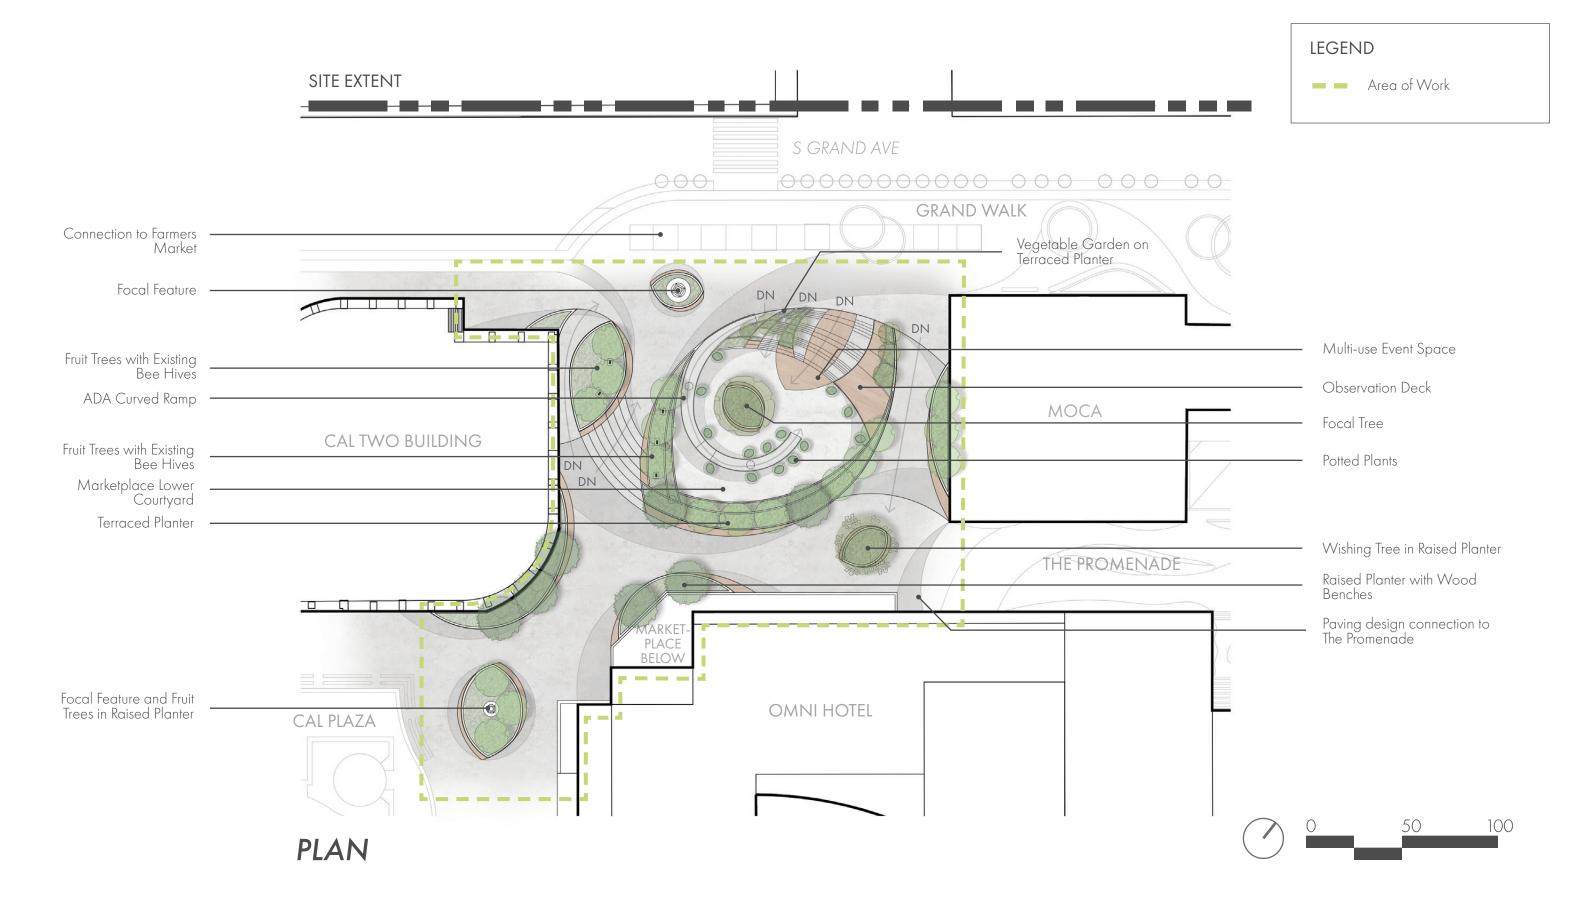

es
- SERVICES: Designate garden spaces with seating/dining areas and multi-functional event spaces
- ADJACENCIES: Blend with existing and proposed adjacent programs
- VIEWS: Allow an open, direct and welcoming entry for adjacencies
- TOPOGRAPHY: Work around existing levels of site
- SEASONAL SHADE: Consider agricultural vegetation and sun position, provide canopy for shade in urban spaces

### **PROGRAM**







### **BIG IDEA**

Combine the overarching big idea of The Vine by using the shape of leaves and its curvilinear gesture to create:

- Multi-functional spaces
- More vegetation and shade
- Spaces for seating and dining
- Wayfinding focal features to guide the users around the site



PERSPECTIVE SKETCH



MAIN CONCEPT



SECTION STUDY

### DEVELOPING CONCEPT



### FINAL SITE PLAN



### **FULL SECTION**



### CLOSE UP SECTION



### MATERIALS



### **PLANTING**



Lagerstroemia indica 'Natchez' Natchez Crape Myrtle



Variety of Olive Trees - Specimen Heritage Olives and Fruiting Olives



Citrus limon 'Eureka' Eureka Lemon



Citrus sinensis 'Campbell' Campbell Valencia Orange



Prunus persica Peach



Pyrus Kawakamii Everygreen Pear



Geijera parviflora Australian Willow



Vegetable Garden - Lettuce, Kale and Cabbage



Herb Garden - Sage, Lavender and Rosemary



Agaves with textured foliage shrubs and grasses



Vinca Minor Periwinkle



Strelitzia reginae Bird of Paradise





KEY MAP

- (A) Wishing Tree
- B East Side Orchard Walk
- C Observation Deck
- Entry to Lower Marketplace Courtyard
- (E) West Side Orchard Walk
- F Wayfinding Element / Focal Feature