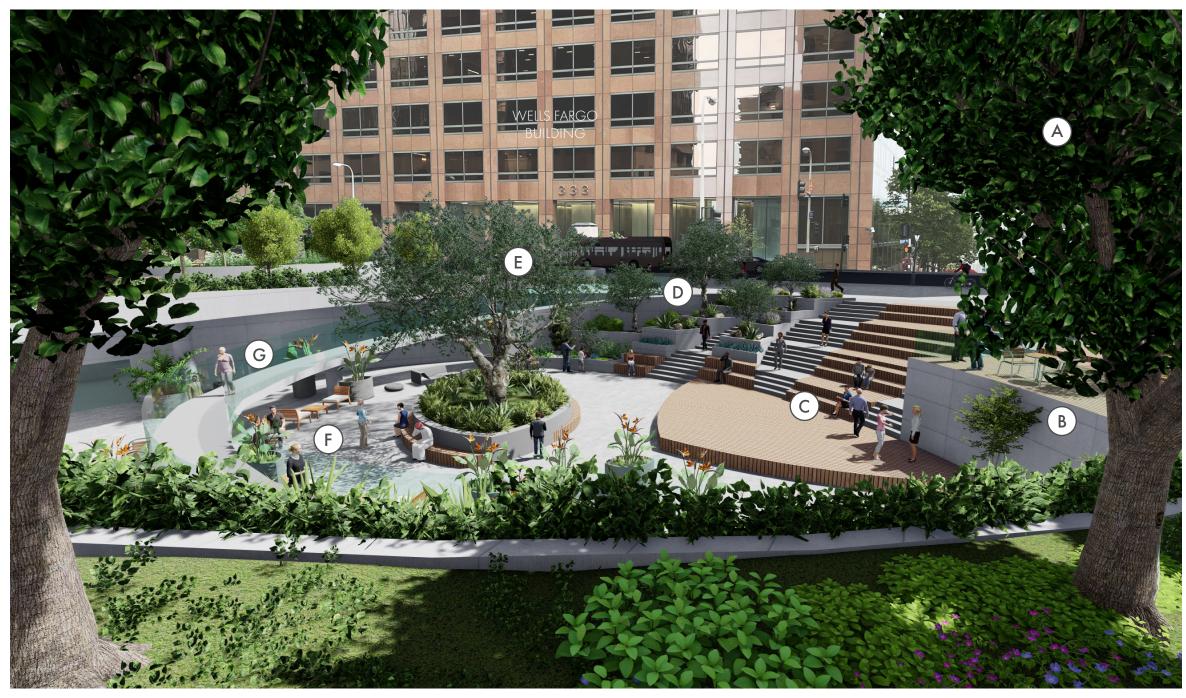

- (A) Wishing Tree
- (B) Wood Bench Seating Area
- Ramp up to Upper Level Plaza
- D Lower Marketplace Courtyard
- E Concrete Paving with Texture
- F Flowering Trees and Cal Plaza Entry

VIEW OF UPPER PLAZA FROM PROMENADE

S GRAND AVE

B

MOCA

BUILDING

OMNI
HOTEL

NTS

KEY MAP

- A Fruiting Trees in Raised Planter
- B Wood Bench Seating
- C) Flowering Trees in Raised Planter
- D Main Plaza Beyond