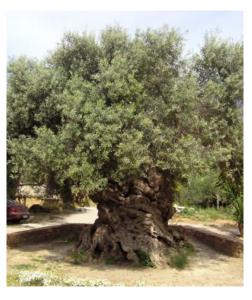

### **PLANTING**

Lagerstroemia indica 'Natchez' Natchez Crape Myrtle

Variety of Olive Trees - Specimen Heritage Olives and Fruiting Olives

Citrus limon 'Eureka' Eureka Lemon

Citrus sinensis 'Campbell' Campbell Valencia Orange

#### SPECIMEN HERITAGE OLIVE

"Oldest Olive Tree in the World Is Located in Crete." Greek Herald, 14 May 2020, <a href="https://greekherald.com.au/culture/oldest-olive-tree-in-the-world-is-located-in-crete/">https://greekherald.com.au/culture/oldest-olive-tree-in-the-world-is-located-in-crete/</a>.