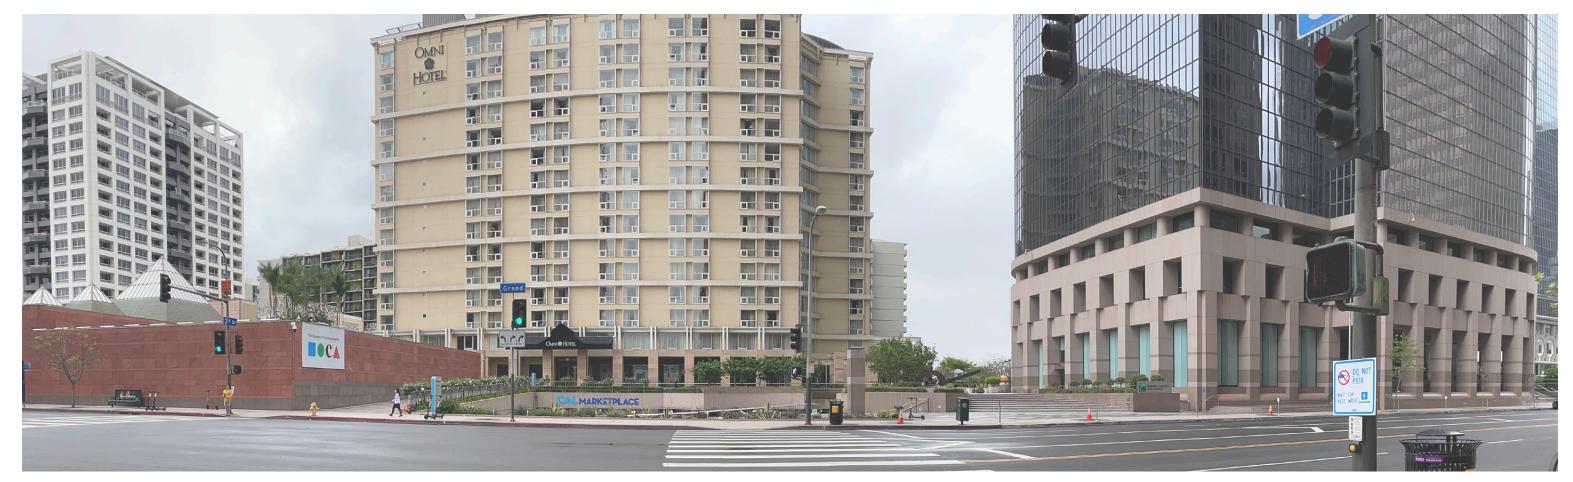

### SITE ANALYSIS RESPONSE

VIEW OF EXISTING CAL MARKETPLACE

- CONNECTIONS: Part of the central vine that creates the entrance to cal plaza, connects marketplace to Grand Ave, the alleyway and the adjacent structures
- SERVICES: Designate garden spaces with seating/dining areas and multi-functional event spaces
- ADJACENCIES: Blend with existing and proposed adjacent programs
- VIEWS: Allow an open, direct and welcoming entry for adjacencies
- TOPOGRAPHY: Work around existing levels of site
- SEASONAL SHADE: Consider agricultural vegetation and sun position, provide canopy for shade in urban spaces