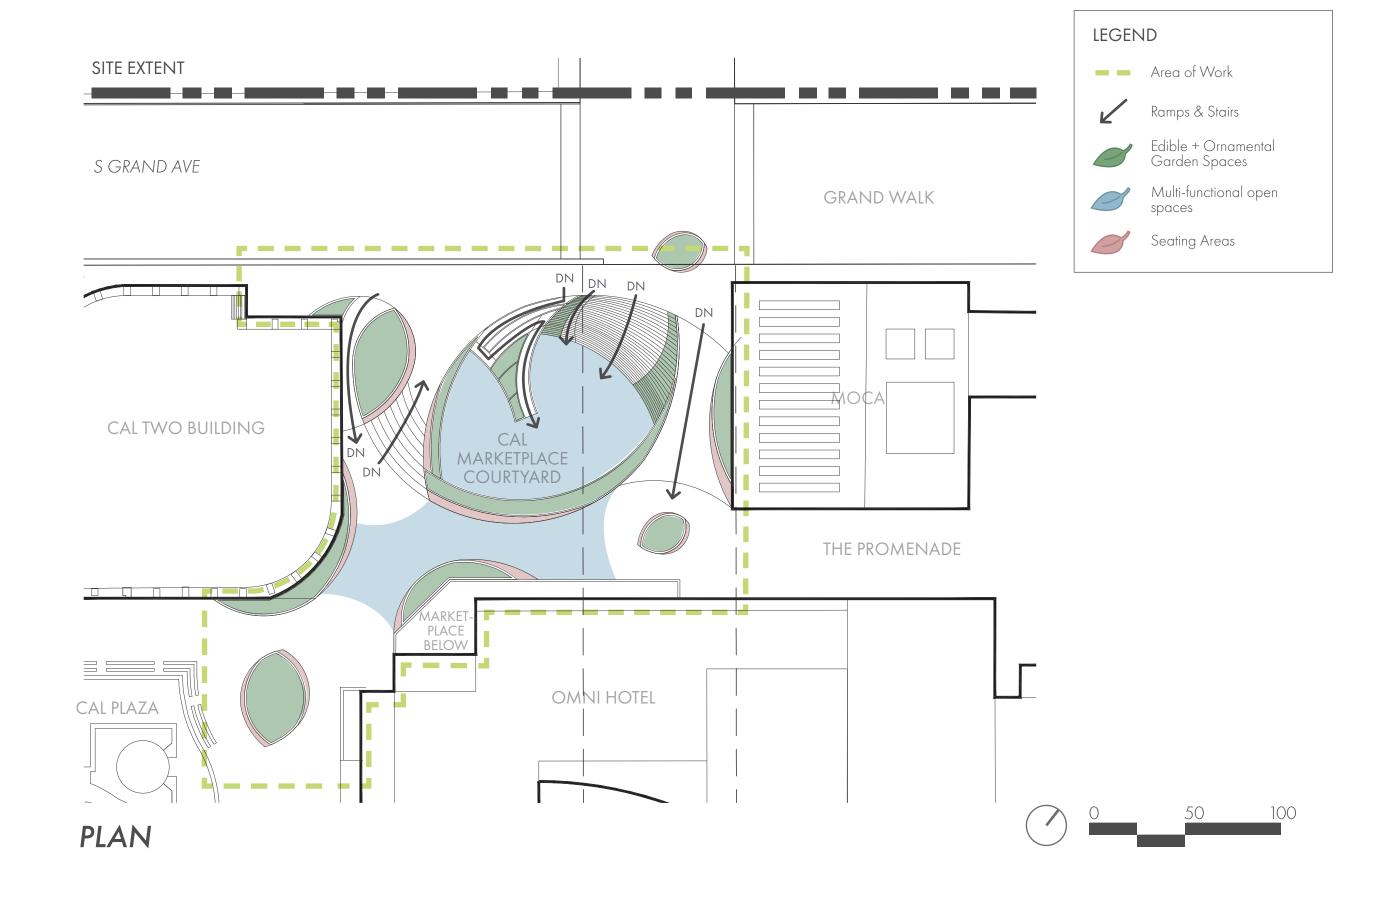

d the adjacent structures
- SERVICES: Designate garden spaces with seating/dining areas and multi-functional event spaces
- ADJACENCIES: Blend with existing and proposed adjacent programs
- VIEWS: Allow an open, direct and welcoming entry for adjacencies
- TOPOGRAPHY: Work around existing levels of site
- SEASONAL SHADE: Consider agricultural vegetation and sun position, provide canopy for shade in urban spaces

### **PROGRAM**







### **BIG IDEA**

Combine the overarching big idea of The Vine by using the shape of leaves and its curvilinear gesture to create:

- Multi-functional spaces
- More vegetation and shade
- Spaces for seating and dining
- Wayfinding focal features to guide the users around the site



PERSPECTIVE SKETCH



MAIN CONCEPT



SECTION STUDY

### DEVELOPING CONCEPT



### FINAL SITE PLAN



### **FULL SECTION**



### CLOSE UP SECTION



### MATERIALS



### **PLANTING**



Lagerstroemia indica 'Natchez' Natchez Crape Myrtle



Variety of Olive Trees - Specimen Heritage Olives and Fruiting Olives



Citrus limon 'Eureka' Eureka Lemon



Citrus sinensis 'Campbell' Campbell Valencia Orange



Prunus persica Peach



Pyrus Kawakamii Everygreen Pear



Geijera parviflora Australian Willow



Vegetable Garden - Lettuce, Kale and Cabbage



Herb Garden - Sage, Lavender and Rosemary



Agaves with textured foliage shrubs and grasses



Vinca Minor Periwinkle



Strelitzia reginae Bird of Paradise





KEY MAP

- (A) Wishing Tree
- B East Side Orchard Walk
- C Observation Deck
- Entry to Lower Marketplace Courtyard
- (E) West Side Orchard Walk
- F Wayfinding