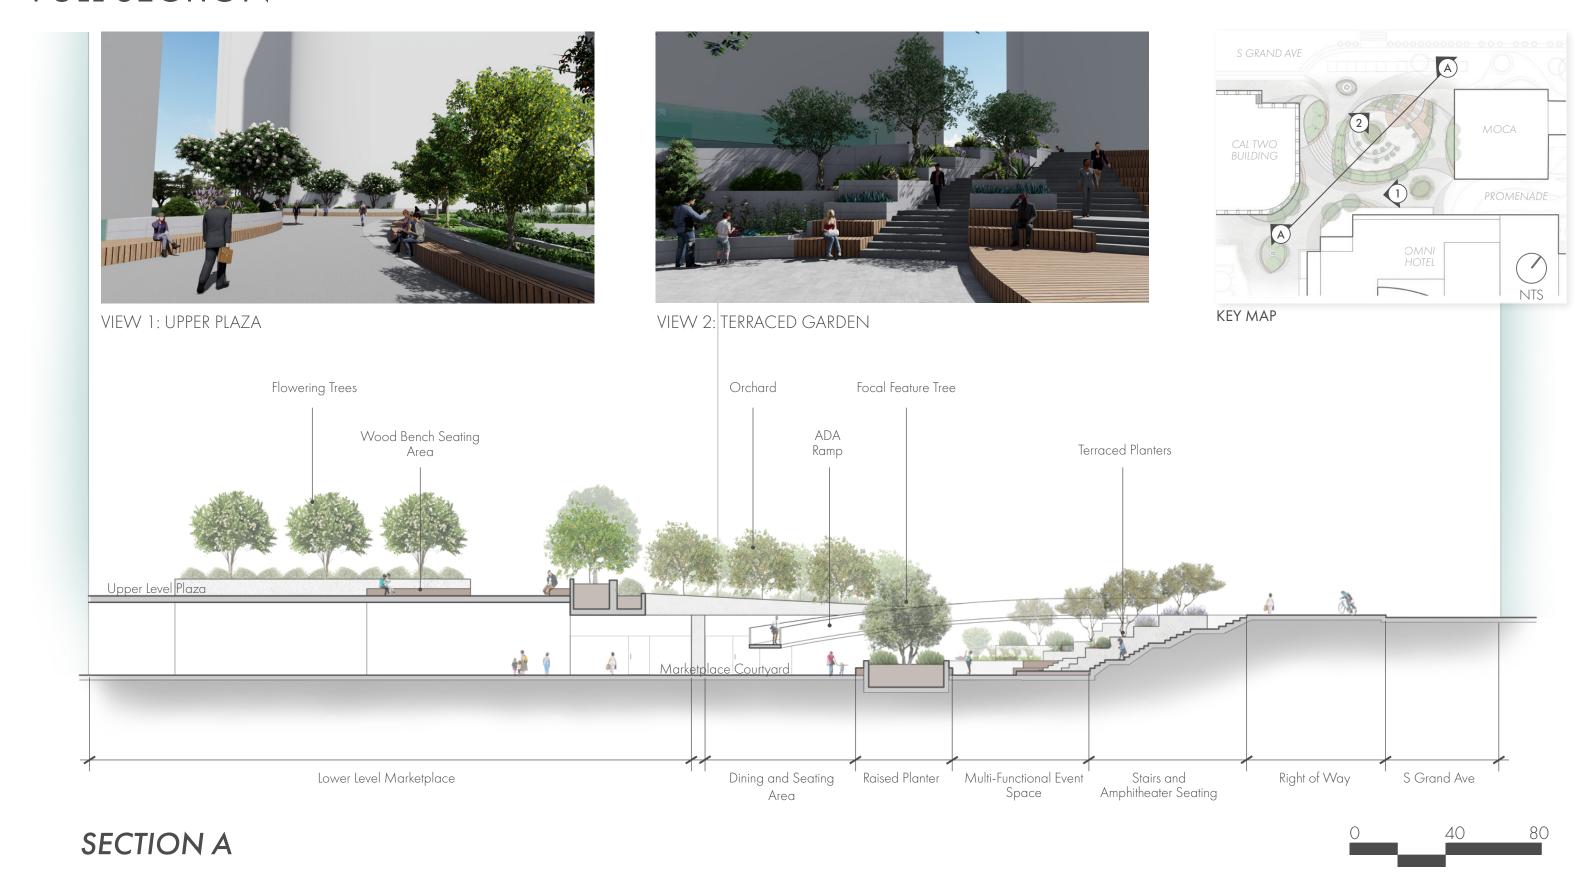

garden spaces with seating/dining areas and multi-functional event spaces
- ADJACENCIES: Blend with existing and proposed adjacent programs
- VIEWS: Allow an open, direct and welcoming entry for adjacencies
- TOPOGRAPHY: Work around existing levels of site
- SEASONAL SHADE: Consider agricultural vegetation and sun position, provide canopy for shade in urban spaces

### **PROGRAM**







### **BIG IDEA**

Combine the overarching big idea of The Vine by using the shape of leaves and its curvilinear gesture to create:

- Multi-functional spaces
- More vegetation and shade
- Spaces for seating and dining
- Wayfinding focal features to guide the users around the site



PERSPECTIVE SKETCH



MAIN CONCEPT



SECTION STUDY

### DEVELOPING CONCEPT



### FINAL SITE PLAN



### **FULL SECTION**



### CLOSE UP SECTION



### MATERIALS



### **PLANTING**



Lagerstroemia indica 'Natchez' Natchez Crape Myrtle



Variety of Olive Trees - Specimen Heritage Olives and Fruiting Olives



Citrus limon 'Eureka' Eureka Lemon



Citrus sinensis 'Campbell' Campbell Valencia Orange



Prunus persica Peach



Pyrus Kawakamii Everygreen Pear



Geijera parviflora Australian Willow



Vegetable Garden - Lettuce, Kale and Cabbage



Herb Garden - Sage, Lavender and Rosemary



Agaves with textured foliage shrubs and grasses



Vinca Minor Periwinkle



Strelitzia reginae Bird of Paradise





KEY MAP

- (A) Wishing Tree
- B East Side Orchard Walk
- C Observation Deck
- Entry to Lower Marketplace Courtyard
- (E) West Side Orchard Walk
- F Wayfinding Element / Focal Feature

VIEW OF CAL MARKETPLAC