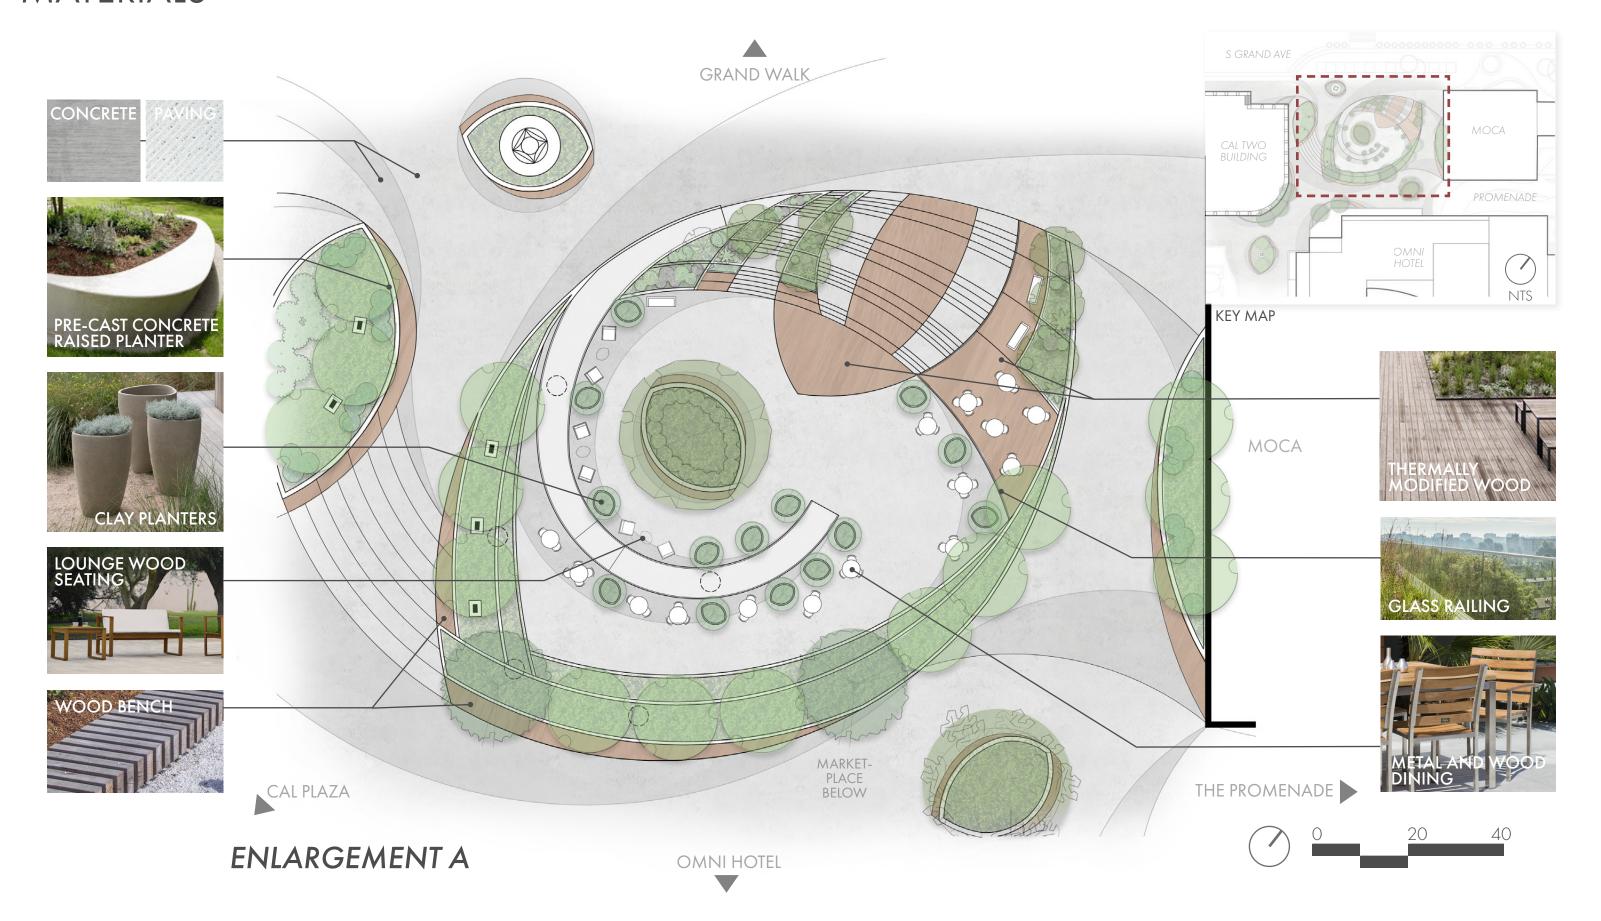

and multi-functional event spaces
- ADJACENCIES: Blend with existing and proposed adjacent programs
- VIEWS: Allow an open, direct and welcoming entry for adjacencies
- TOPOGRAPHY: Work around existing levels of site
- SEASONAL SHADE: Consider agricultural vegetation and sun position, provide canopy for shade in urban spaces

### **PROGRAM**







### **BIG IDEA**

Combine the overarching big idea of The Vine by using the shape of leaves and its curvilinear gesture to create:

- Multi-functional spaces
- More vegetation and shade
- Spaces for seating and dining
- Wayfinding focal features to guide the users around the site



PERSPECTIVE SKETCH



MAIN CONCEPT



SECTION STUDY

### DEVELOPING CONCEPT



### FINAL SITE PLAN



### **FULL SECTION**



### CLOSE UP SECTION



### MATERIALS



### **PLANTING**



Lagerstroemia indica 'Natchez' Natchez Crape Myrtle



Variety of Olive Trees - Specimen Heritage Olives and Fruiting Olives



Citrus limon 'Eureka' Eureka Lemon



Citrus sinensis 'Campbell' Campbell Valencia Orange



Prunus persica Peach



Pyrus Kawakamii Everygreen Pear



Geijera parviflora Australian Willow



Vegetable Garden - Lettuce, Kale and Cabbage



Herb Garden - Sage, Lavender and Rosemary



Agaves with textured foliage shrubs and grasses



Vinca Minor Periwinkle



Strelitzia reginae Bird of Paradise





KEY MAP

- (A) Wishing Tree
- B East Side Orchard Walk
- C Observation Deck
- Entry to Lower Marketplace Courtyard
- (E) West Side Orchard Walk
- F Wayfinding Element / Focal Feature

VIEW OF CAL MARKETPLACE ENTRANCE FROM GRAND AVE





KEY MAP

-