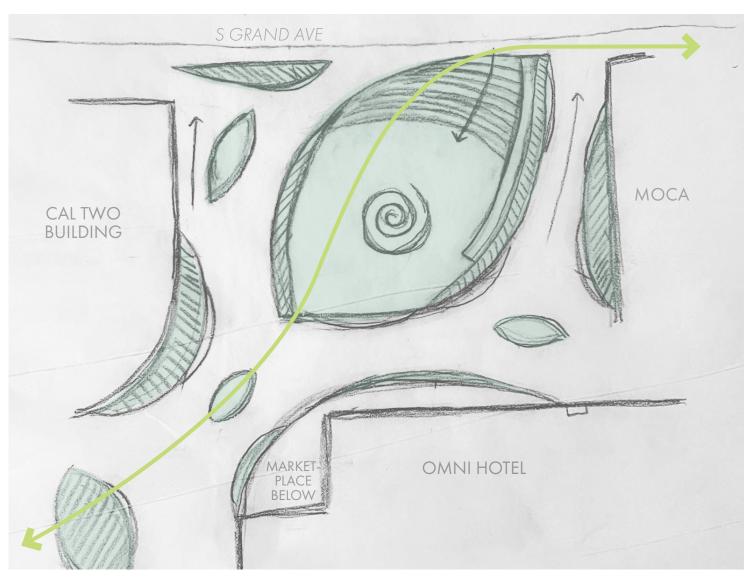

plaza, connects marketplace to Grand Ave, the alleyway and the adjacent structures
- SERVICES: Designate garden spaces with seating/dining areas and multi-functional event spaces
- ADJACENCIES: Blend with existing and proposed adjacent programs
- VIEWS: Allow an open, direct and welcoming entry for adjacencies
- TOPOGRAPHY: Work around existing levels of site
- SEASONAL SHADE: Consider agricultural vegetation and sun position, provide canopy for shade in urban spaces

### **PROGRAM**







### **BIG IDEA**

Combine the overarching big idea of The Vine by using the shape of leaves and its curvilinear gesture to create:

- Multi-functional spaces
- More vegetation and shade
- Spaces for seating and dining
- Wayfinding focal features to guide the users around the site



PERSPECTIVE SKETCH



MAIN CONCEPT



SECTION STUDY

### DEVELOPING CONCEPT



### FINAL SITE PLAN



### **FULL SECTION**



### CLOSE UP SECTION



### MATERIALS



### **PLANTING**



Lagerstroemia indica 'Natchez' Natchez Crape Myrtle



Variety of Olive Trees - Specimen Heritage Olives and Fruiting Olives



Citrus limon 'Eureka' Eureka Lemon



Citrus sinensis 'Campbell' Campbell Valencia Orange



Prunus persica Peach



Pyrus Kawakamii Everygreen Pear



Geijera parviflora Australian Willow



Vegetable Garden - Lettuce, Kale and Cabbage



Herb Garden - Sage, Lavender and Rosemary



Agaves with textured foliage shrubs and grasses



Vinca Minor Periwinkle



Strelitzia reginae Bird of Paradise





KEY MAP

- (A) Wishing Tree
- B East Side Orchard Walk
- C Observation Deck
- Entry to Lower Marketpla