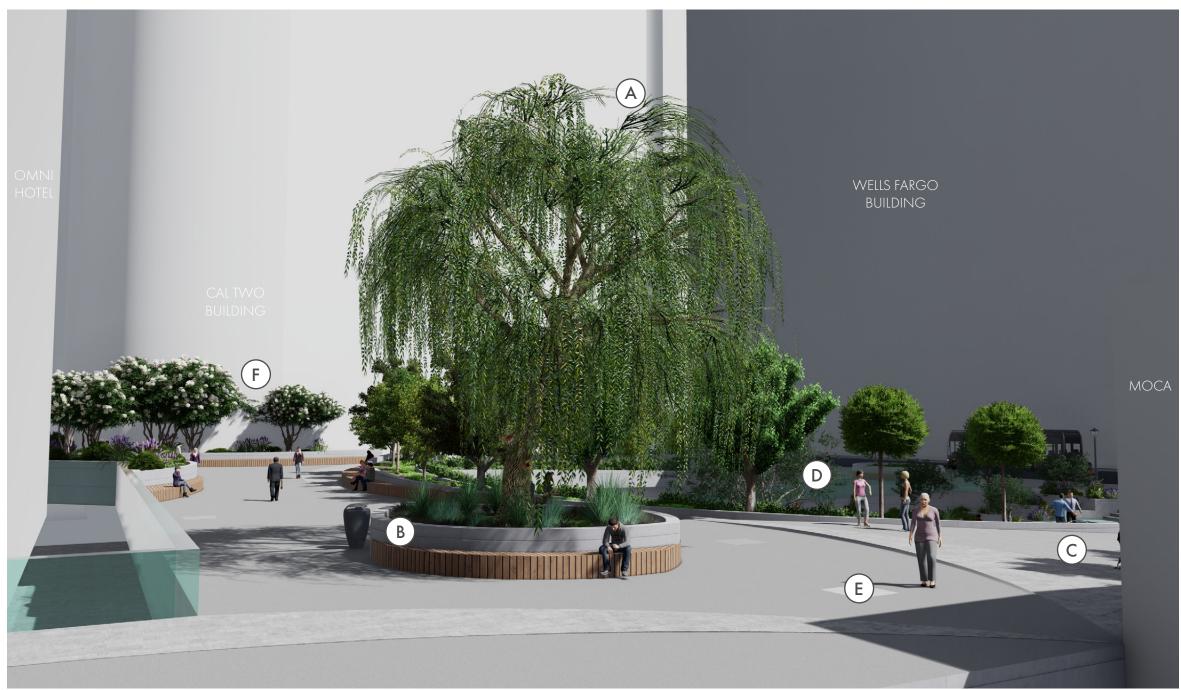

nae Bird of Paradise





KEY MAP

- (A) Wishing Tree
- B East Side Orchard Walk
- C Observation Deck
- Entry to Lower Marketplace Courtyard
- (E) West Side Orchard Walk
- F Wayfinding Element / Focal Feature

VIEW OF CAL MARKETPLACE ENTRANCE FROM GRAND AVE





KEY MAP

- A Wood Deck Amphitheater Seating
- B Concrete Steps
- C Terraced Garden
- D Focal Feature
- E ADA Curved Ramp
- (F) Marketplace Restaurants
- G Observation Deck

VIEW OF ENTRY TO LOWER MARKETPLACE COURTYARD



S GRAND AVE

B

CAL TWO
BUILDING

OMNI
HOTEL

NTS

KEY MAP

- (A) Fruit Trees in Raised Planters
- (B) Observation Deck
- Wood Deck with Amphitheater Seating Area
- (D) Terraced Garden
- **E**) Focal Feature Tree
- F Dining and Seating Area
- G ADA Curved Ramp

VIEW OF LOWER MARKETPLACE COURTYARD FROM UPPER PLAZA



S GRAND AVE

B

MOCA

BUILDING

OMNI
HOTEL

NTS

KEY MAP

- (A) Wishing Tree
- (B) Wood Bench Seating Area
- Ramp up to Upper Level Plaza
- D Lower Marketplace Courtyard
- E Concrete Paving with Texture
- F Flowering Trees and Cal Plaza Entry

VIEW OF UPPER PLAZA FROM PROMENADE



S GRAND AVE

B

MOCA

BUILDING

OMNI
HOTEL

NTS

KEY MAP

- A Fruiting Trees in Raised Planter
- B Wood Bench Seating
- C) Flowering Trees in Raised Planter
- D Main Plaza Beyond

VIEW OF ORCHARD ENTRANCE FROM CAL PLAZA

### **SOURCES**

#### **CASE STUDY & INSPIRATION**

#### DARLING SQUARE

"Darling Square / ASPECT Studios." ArchDaily, 1 May 2020, https://www.archdaily.com/938456/darling-square-aspect-studios

#### **GARDEN SPACES**

"Mediterranean Garden Photos (15 of 18)." Lonny, //www.lonny.com/photos/Gard