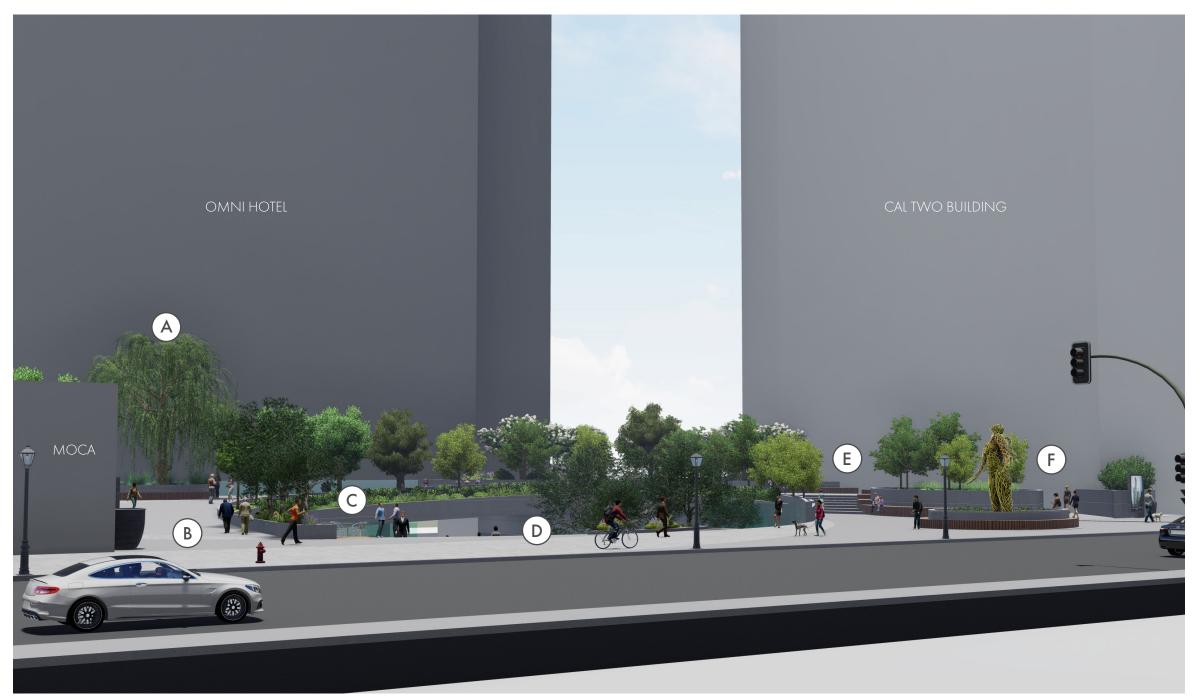

VIEW OF ENTRY TO LOWER MARKETPLACE COURTYARD

S GRAND AVE

B

CAL TWO
BUILDING

OMNI
HOTEL

NTS

KEY MAP

- (A) Fruit Trees in Raised Planters
- (B) Observation Deck
- Wood Deck with Amphitheater Seating Area
- (D) Terraced Garden
- **E**) Focal Feature Tree
- F Dining and Seating Area
- G ADA Curved Ramp