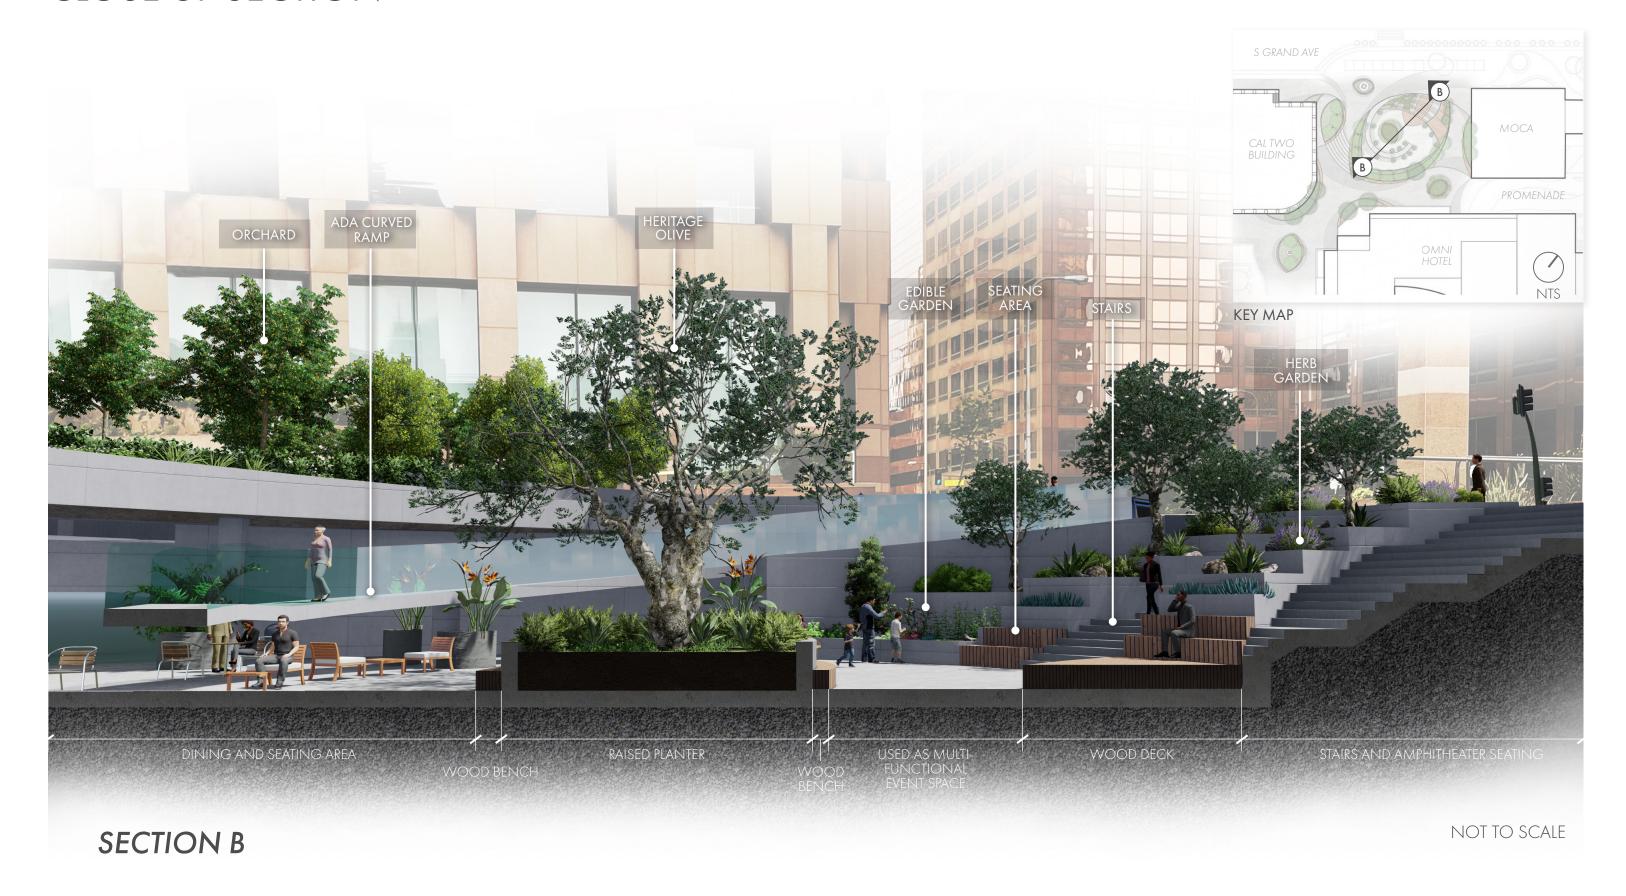

ing/dining areas and multi-functional event spaces
- ADJACENCIES: Blend with existing and proposed adjacent programs
- VIEWS: Allow an open, direct and welcoming entry for adjacencies
- TOPOGRAPHY: Work around existing levels of site
- SEASONAL SHADE: Consider agricultural vegetation and sun position, provide canopy for shade in urban spaces

### **PROGRAM**







### **BIG IDEA**

Combine the overarching big idea of The Vine by using the shape of leaves and its curvilinear gesture to create:

- Multi-functional spaces
- More vegetation and shade
- Spaces for seating and dining
- Wayfinding focal features to guide the users around the site



PERSPECTIVE SKETCH



MAIN CONCEPT



SECTION STUDY

### DEVELOPING CONCEPT



### FINAL SITE PLAN



### **FULL SECTION**



### CLOSE UP SECTION



### MATERIALS



### **PLANTING**



Lagerstroemia indica 'Natchez' Natchez Crape Myrtle



Variety of Olive Trees - Specimen Heritage Olives and Fruiting Olives



Citrus limon 'Eureka' Eureka Lemon



Citrus sinensis 'Campbell' Campbell Valencia Orange



Prunus persica Peach



Pyrus Kawakamii Everygreen Pear



Geijera parviflora Australian Willow



Vegetable Garden - Lettuce, Kale and Cabbage



Herb Garden - Sage, Lavender and Rosemary



Agaves with textured foliage shrubs and grasses



Vinca Minor Periwinkle



Strelitzia reginae Bird of Paradise





KEY MAP

- (A) Wishing Tree
- B East Side Orchard Walk
- C Observation Deck
- Entry to Lower Marketplace Courtyard
- (E) West Side Orchard Walk
- F Wayfinding Element / Focal Feature

VIEW OF CAL MARKETPLACE ENTRANCE FROM GRAND AV