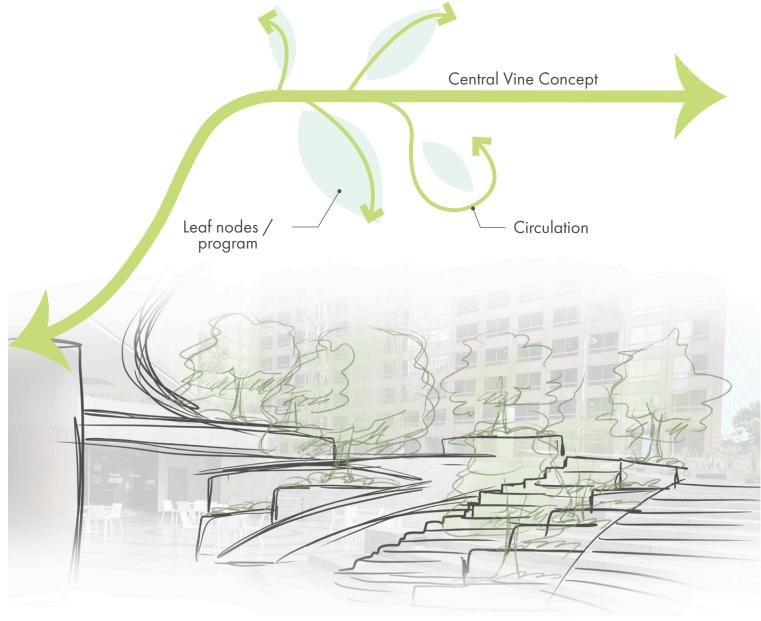

### **BIG IDEA**

Combine the overarching big idea of The Vine by using the shape of leaves and its curvilinear gesture to create:

- Multi-functional spaces
- More vegetation and shade
- Spaces for seating and dining
- Wayfinding focal features to guide the users around the site

PERSPECTIVE SKETCH

MAIN CONCEPT

SECTION STUDY