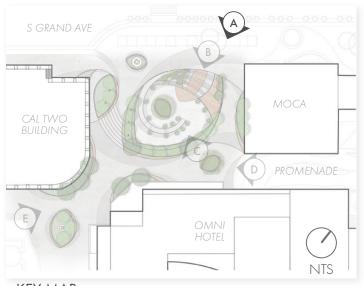

VIEW OF ENTRY TO LOWER MARKETPLACE COURTYARD

S GRAND AVE

B

CAL TWO
BUILDING

OMNI
HOTEL

NTS

KEY MAP

- (A) Fruit Trees in Raised Planters
- (B) Observation Deck
- Wood Deck with Amphitheater Seating Area
- (D) Terraced Garden
- **E**) Focal Feature Tree
- F Dining and Seating Area
- G ADA Curved Ramp