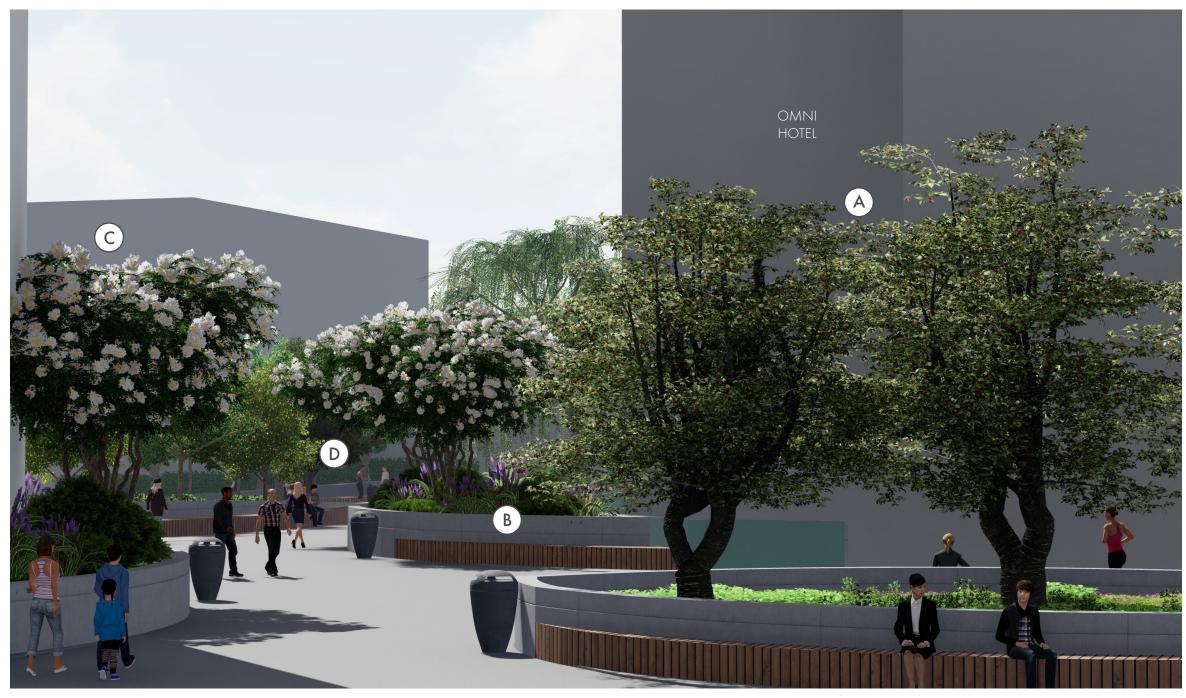

VIEW OF ENTRY TO LOWER MARKETPLACE COURTYARD

S GRAND AVE

B

CAL TWO
BUILDING

OMNI
HOTEL

NTS

KEY MAP

- (A) Fruit Trees in Raised Planters
- (B) Observation Deck
- Wood Deck with Amphitheater Seating Area
- (D) Terraced Garden
- **E**) Focal Feature Tree
- F Dining and Seating Area
- G ADA Curved Ramp