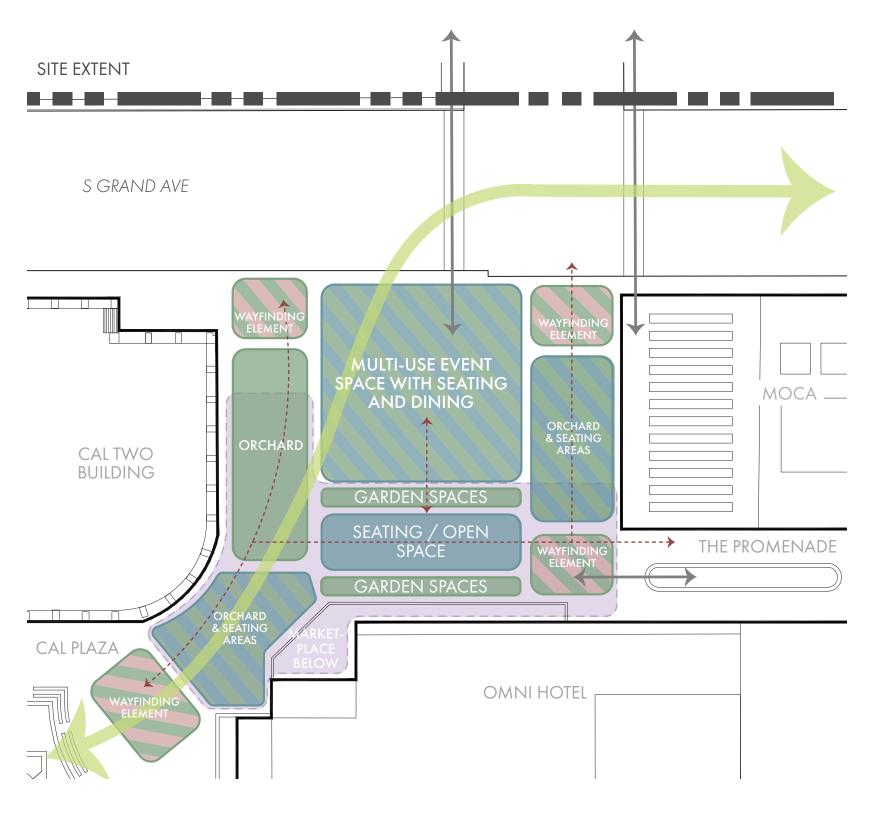

### SITE ANALYSIS RESPONSE

VIEW OF EXISTING CAL MARKETPLACE

- CONNECTIONS: Part of the central vine that creates the entrance to cal plaza, connects marketplace to Grand Ave, the alleyway and the adjacent structures
- SERVICES: Designate garden spaces with seating/dining areas and multi-functional event spaces
- ADJACENCIES: Blend with existing and proposed adjacent programs
- VIEWS: Allow an open, direct and welcoming entry for adjacencies
- TOPOGRAPHY: Work around existing levels of site
- SEASONAL SHADE: Consider agricultural vegetation and sun position, provide canopy for shade in urban spaces

### **PROGRAM**

### **BIG IDEA**

Combine the overarching big idea of The Vine by using the shape of leaves and its curvilinear gesture to create:

- Multi-functional spaces
- More vegetation and shade
- Spaces for seating and dining
- Wayfinding focal features to guide the users around the site